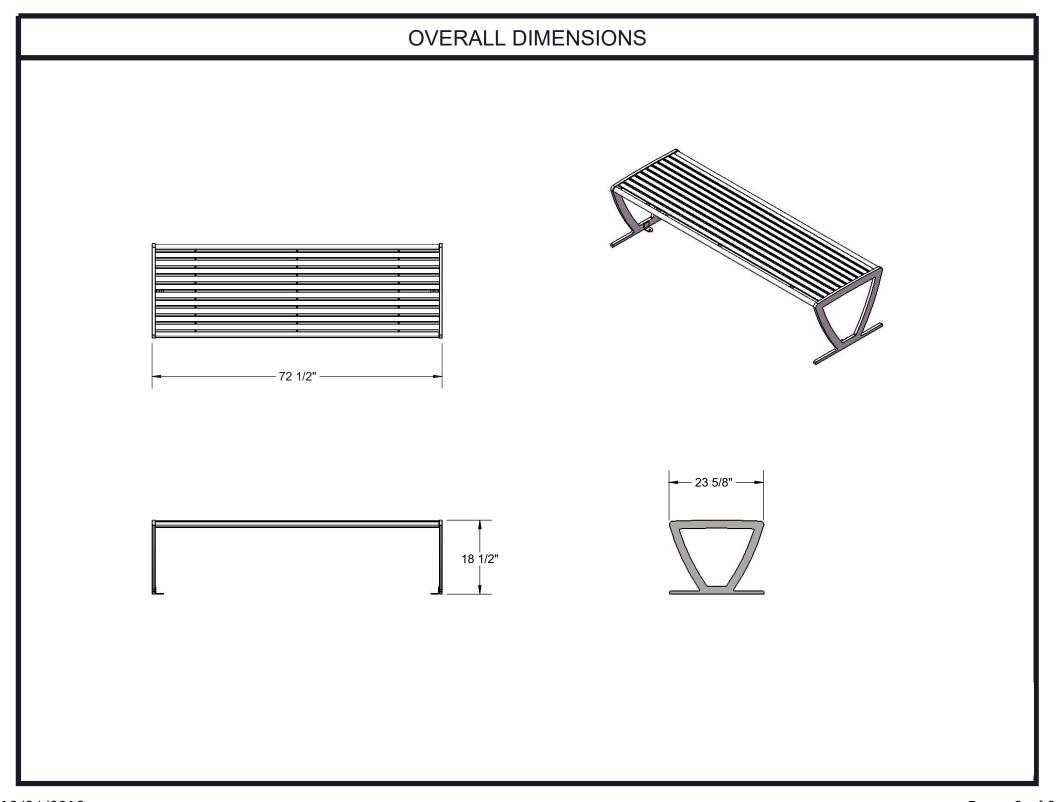

Coating: Steel is sandblasted to near white condition. Coated with zinc rich epoxy primer and top coated with electrostatic powder coat, oven cured.

Dimensions: 6' Zion bench without back. Seat height is 18-1/4" from the ground to the top of the seat. The overall dimensions are 72-1/2" x 23-5/8" x 18-1/2"