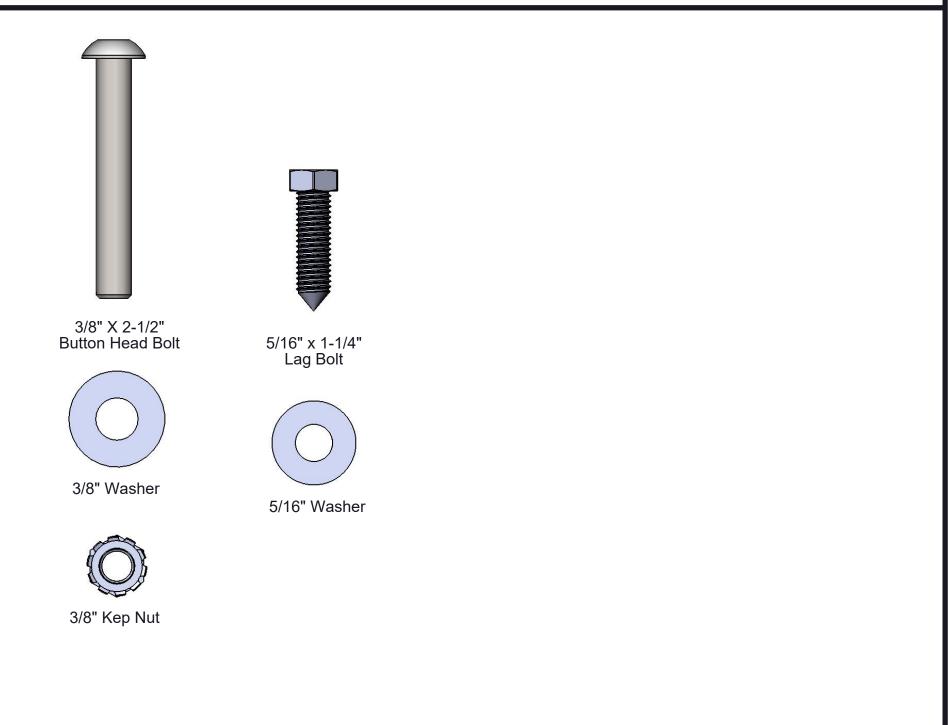

# HARDWARE

### COMPONENTS

|          | -                                                                  |                                                                                                                                                                                                           |     |
|----------|--------------------------------------------------------------------|-----------------------------------------------------------------------------------------------------------------------------------------------------------------------------------------------------------|-----|
| ITEM NO. | PartNo                                                             | DESCRIPTION                                                                                                                                                                                               | QTY |
| 1        | 11-01-CAST8                                                        | Durham Casted Aluminum Bench Frame                                                                                                                                                                        | 2   |
| 2        | 33-06-0093                                                         | 3/8"-16 x 2-1/2" Button Head Bolt (SS)                                                                                                                                                                    | 6   |
| 3        | 33-02-0008                                                         | 3/8" Flat Washer (SS)                                                                                                                                                                                     | 2   |
| 4        | 33-02-0007                                                         | 5/16" SS Washer                                                                                                                                                                                           | 20  |
| 5        | 33-03-0013                                                         | 3/8" Kep Nut (SS)                                                                                                                                                                                         | 2   |
| 6        | 01-01-0633                                                         | 49" Support Bar                                                                                                                                                                                           | 1   |
| 7        | BRN48-2x4-LB,<br>CDR48-2x4-LB,<br>GRN48-2x4-LB, or<br>GRY48-2x4-LB | 2 x 4 Brown Recycled Bench Plank-lagbolt<br>(4'), 2 X 4 Cedar Recycled Bench Plank-<br>lagbolt (4'), 2 x 4 Green Recycled Bench<br>Plank-lagbolt (4'), or 2 x 4 Grey Recycled<br>Bench Plank-lagbolt (4') | 10  |
| 8        | 33-05-0034                                                         | 5/16" x 1-1/4" lag bolt, SS                                                                                                                                                                               | 20  |
| 9        | 01-01-0632                                                         | 4' Recycled w/back Contour Frame                                                                                                                                                                          | 1   |