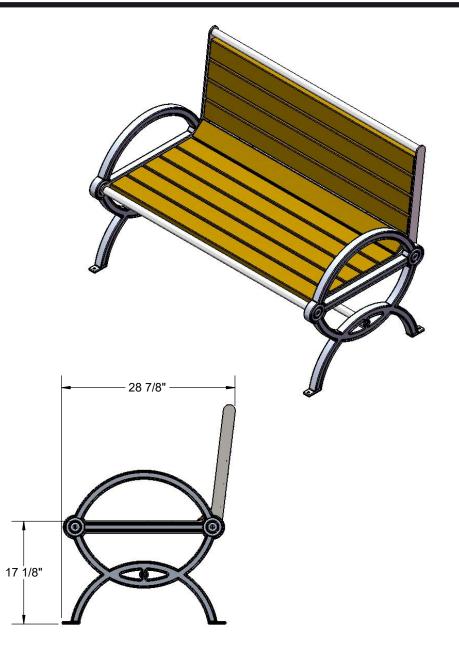

Dimensions: 4' portable/surface mount bench with back. Seats are 27-1/2" wide x 49" long. Seat height is 17" from the ground to the top of the seat. The overall dimensions are 29" x 52" x 36-1/2" tall.