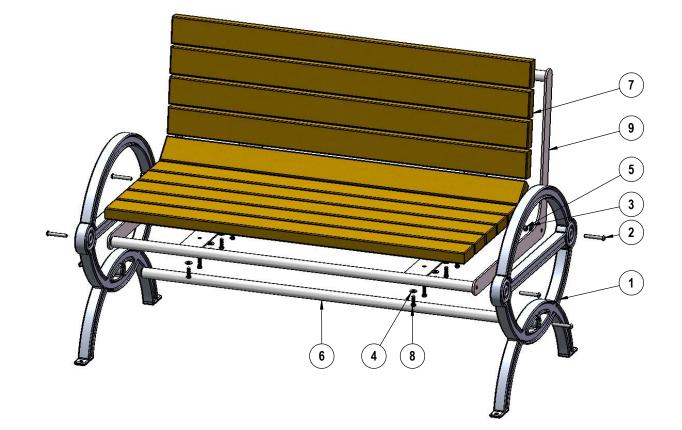

### COMPONENTS

|          | -                                                                  |                                                                                                                                                                                                           |     |
|----------|--------------------------------------------------------------------|-----------------------------------------------------------------------------------------------------------------------------------------------------------------------------------------------------------|-----|
| ITEM NO. | PartNo                                                             | DESCRIPTION                                                                                                                                                                                               | QTY |
| 1        | 11-01-CAST8                                                        | Durham Casted Aluminum Bench Frame                                                                                                                                                                        | 2   |
| 2        | 33-06-0093                                                         | 3/8"-16 x 2-1/2" Button Head Bolt (SS)                                                                                                                                                                    | 6   |
| 3        | 33-02-0008                                                         | 3/8" Flat Washer (SS)                                                                                                                                                                                     | 2   |
| 4        | 33-02-0007                                                         | 5/16" SS Washer                                                                                                                                                                                           | 20  |
| 5        | 33-03-0013                                                         | 3/8" Kep Nut (SS)                                                                                                                                                                                         | 2   |
| 6        | 01-01-0633                                                         | 49" Support Bar                                                                                                                                                                                           | 1   |
| 7        | BRN48-2x4-LB,<br>CDR48-2x4-LB,<br>GRN48-2x4-LB, or<br>GRY48-2x4-LB | 2 x 4 Brown Recycled Bench Plank-lagbolt<br>(4'), 2 X 4 Cedar Recycled Bench Plank-<br>lagbolt (4'), 2 x 4 Green Recycled Bench<br>Plank-lagbolt (4'), or 2 x 4 Grey Recycled<br>Bench Plank-lagbolt (4') | 10  |
| 8        | 33-05-0034                                                         | 5/16" x 1-1/4" lag bolt, SS                                                                                                                                                                               | 20  |
| 9        | 01-01-0632                                                         | 4' Recycled w/back Contour Frame                                                                                                                                                                          | 1   |

### STEP 2

Attach the 4' Recycled Bench Planks to the Seat Support as shown using the specified hardware.

Warning: Over tightening of the Lag Bolts may result in cracking and/or stripping out of the Planks.