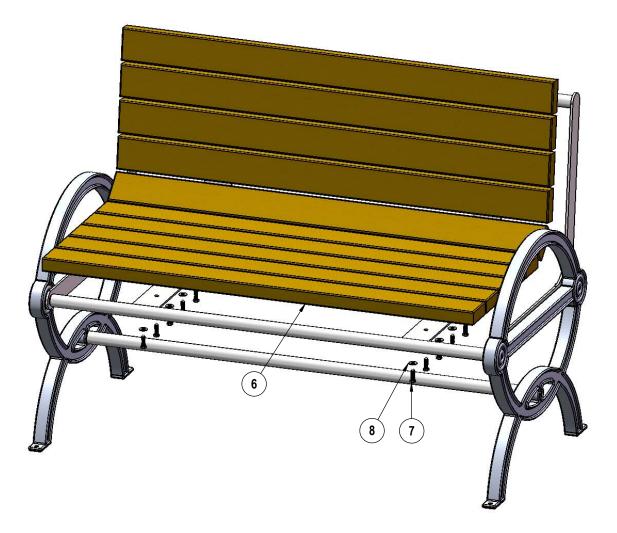

### STEP 2

Attach the 4' Recycled Bench Planks to the Seat Support as shown using the specified hardware.

Warning: Over tightening of the Lag Bolts may result in cracking and/or stripping out of the Planks.