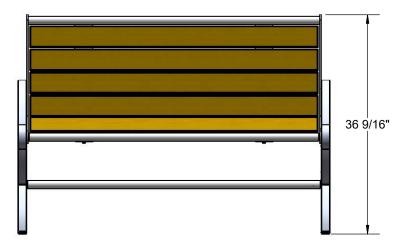

Dimensions: 4' portable/surface mount bench with back. Seats are 27-1/2" wide x 49" long. Seat height is 17" from the ground to the top of the seat. The overall dimensions are 29" x 52" x 36-1/2" tall.

# OVERALL DIMENSIONS