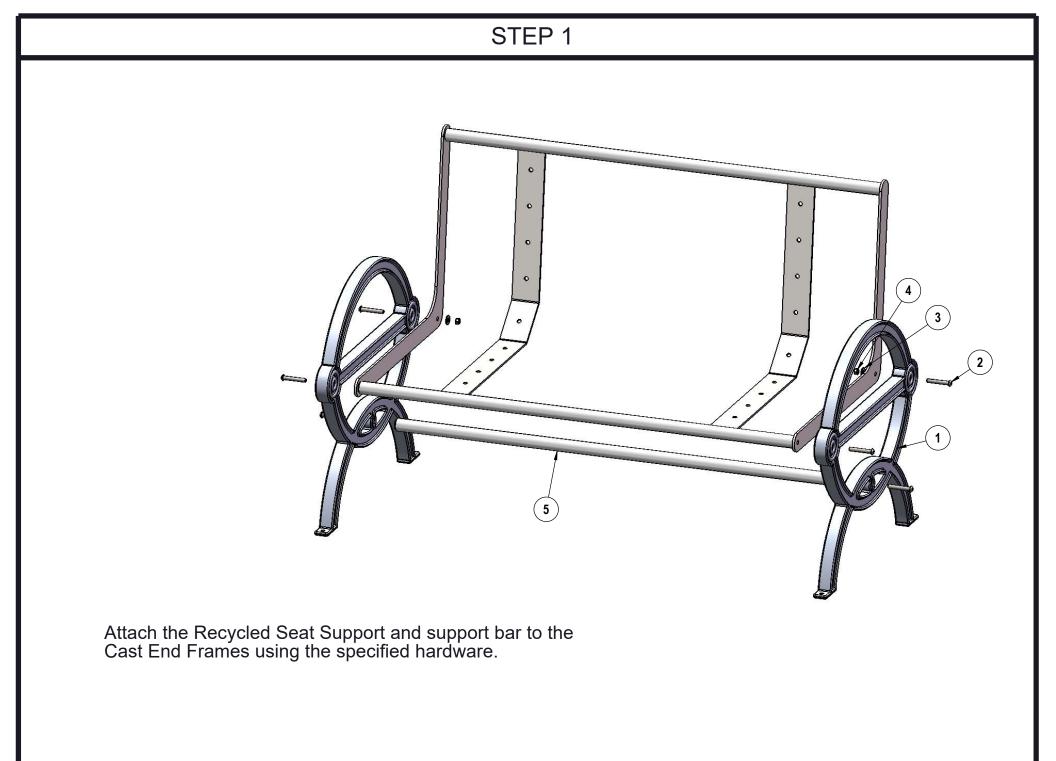

### COMPONENTS

|          | -                                                                  |                                                                                                                                                                                                           |     |
|----------|--------------------------------------------------------------------|-----------------------------------------------------------------------------------------------------------------------------------------------------------------------------------------------------------|-----|
| ITEM NO. | PartNo                                                             | DESCRIPTION                                                                                                                                                                                               | QTY |
| 1        | 11-01-CAST8                                                        | Durham Casted Aluminum Bench Frame                                                                                                                                                                        | 2   |
| 2        | 33-06-0093                                                         | 3/8"-16 x 2-1/2" Button Head Bolt (SS)                                                                                                                                                                    | 6   |
| 3        | 33-02-0008                                                         | 3/8" Flat Washer (SS)                                                                                                                                                                                     | 2   |
| 4        | 33-02-0007                                                         | 5/16" SS Washer                                                                                                                                                                                           | 20  |
| 5        | 33-03-0013                                                         | 3/8" Kep Nut (SS)                                                                                                                                                                                         | 2   |
| 6        | 01-01-0633                                                         | 49" Support Bar                                                                                                                                                                                           | 1   |
| 7        | BRN48-2x4-LB,<br>CDR48-2x4-LB,<br>GRN48-2x4-LB, or<br>GRY48-2x4-LB | 2 x 4 Brown Recycled Bench Plank-lagbolt<br>(4'), 2 X 4 Cedar Recycled Bench Plank-<br>lagbolt (4'), 2 x 4 Green Recycled Bench<br>Plank-lagbolt (4'), or 2 x 4 Grey Recycled<br>Bench Plank-lagbolt (4') | 10  |
| 8        | 33-05-0034                                                         | 5/16" x 1-1/4" lag bolt, SS                                                                                                                                                                               | 20  |
| 9        | 01-01-0632                                                         | 4' Recycled w/back Contour Frame                                                                                                                                                                          | 1   |