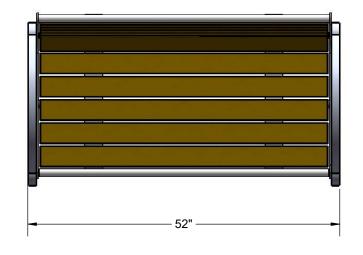

Dimensions: 4' portable/surface mount bench with back. Seats are 27-1/2" wide x 49" long. Seat height is 17" from the ground to the top of the seat. The overall dimensions are 29" x 52" x 36-1/2" tall.

# OVERALL DIMENSIONS