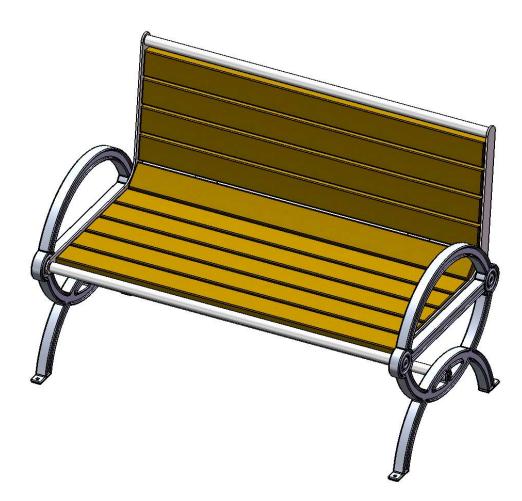

#### B4WBGW-RC GATEWAY RECYCLED BENCH WITH BACK

Seats: 2x4 planks are made from a minimum of 96% post-consumer or post-industrial recycled plastic. Contains UV stabilizers to prevent fading. Seat support frame is made of 1/4" and 7 gauge steel plate and 1" sch 40 pipe. Electrically MIG welded.

Frame: Legs are cast aluminum.

Frame Coating: Metal is sandblasted to near white condition. Coated with zinc rich epoxy primer and top coated with electrostatic powdercoat, oven cured.

Hardware: All fasteners are stainless steel.

Dimensions: 4' portable/surface mount bench with back. Seats are 27-1/2" wide x 49" long. Seat height is 17" from the ground to the top of the seat. The overall dimensions are 29" x 52" x 36-1/2" tall.