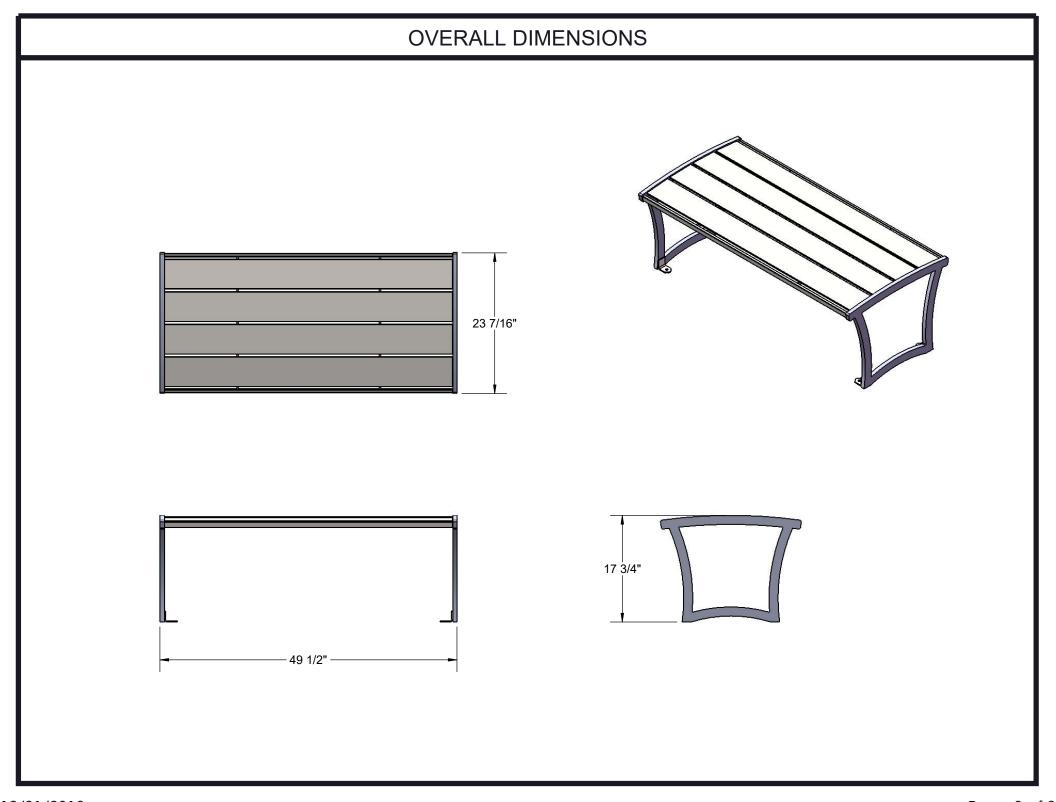

Coating: Steel is sandblasted to near white condition. Coated with zinc rich epoxy primer and top coated with electrostatic powder coat, oven cured.

Dimensions: 4' portable/surface mount bench without back and armrests. Seats are 23-7/16" wide x 48" long. Seat height is 17-3/4" from the ground to the top of the seat. The overall dimensions are 49-1/2" x 23-7/16" x 17-3/4"