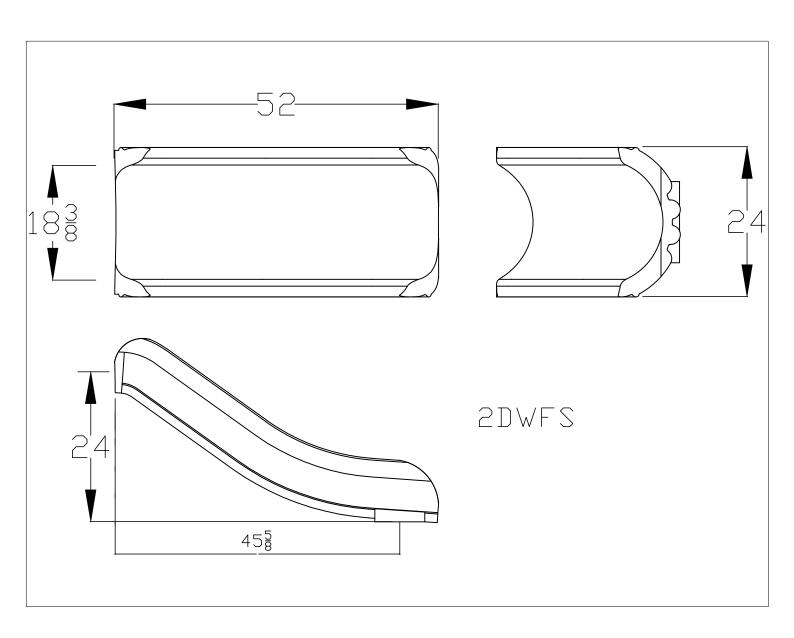

- ‡ Made from durable, roto-molded plastic
- ‡Solid, one piece design
- ‡ For use with 2' deck heights
- ‡Overall width of 24"
- ‡Bedway width of 17"
- ‡58" length
- ‡ Does not include installation instructions or mounting hardware
- ‡ Made in Canada

View our slide drawings to the right under Downloads.