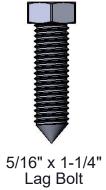

# HARDWARE

1/4" x 1/2" Button Bolt

1/4" Washer

5/16" Washer

1/3/2019 Page 2 of 6

| ITEM NO. | PartNo                                                             | DESCRIPTION                                                                                                                                                | QTY |
|----------|--------------------------------------------------------------------|------------------------------------------------------------------------------------------------------------------------------------------------------------|-----|
| 1        | P-01-05-0117                                                       | Charleston Decorative Upper Assembly                                                                                                                       | 1   |
| 2        | P-01-05-0118                                                       | Charleston Decorative Lower Assembly                                                                                                                       | 1   |
| 3        | P-01-05-0108                                                       | Decorative Receptacle Rosette                                                                                                                              | 14  |
| 4        | BRN34-2x4-CH,<br>CDR34-2x4-CH,<br>GRN34-2x4-CH,<br>or GRY34-2x4-CH | 2 x 4 Brown Recycled TR Plank (34"), 2 x 4 Cedar<br>Recycled TR Plank (34"), 2 x 4 Green Recycled TR<br>Plank (34"), or 2 x 4 Gray Recycled TR Plank (34") | 20  |
| 5        | 33-02-0016                                                         | 1/4" Flat Washer (SS)                                                                                                                                      | 14  |
| 6        | 33-02-0007                                                         | 5/16" SS Washer                                                                                                                                            | 40  |
| 7        | 33-06-0075                                                         | 1/4"-20 x 1/2" Button Bolt (SS)                                                                                                                            | 14  |
| 8        | 33-05-0034                                                         | 5/16" x 1-1/4" lag bolt, SS                                                                                                                                | 40  |
| 9        | PL-32                                                              | 32 Gal. Liner                                                                                                                                              | 1   |
| 10       | (T/P) FTR-32-08                                                    | 32 Gallon Rolled Flat Top with a 8" opening                                                                                                                | 1   |