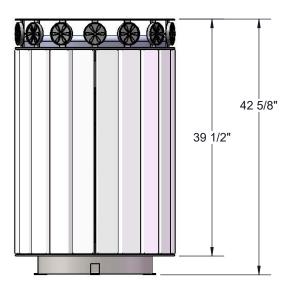

Receptacle Dimensions: 26-1/2" diameter x 42-1/2" high x 32 gallon capacity.

Hardware: Mounting hardware not included. Included hardware to be stainless steel.