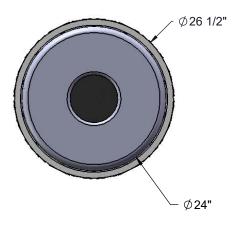

#### FT-32 32 GALLON FLAT TOP

Material: Top plate shall be fabricated from 18 gauge steel flat, spun to form.

Coating: Electrostatic powder coated application oven cured.

Receptacle Dimensions: Center opening shall be an 8" inside diameter. The overall dimensions shall be 23 1/2" diameter x 2" high.