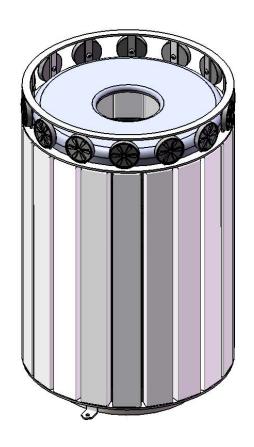

# TR32CC-FLATTOP CASCADES 32 GALLON TRASH RECEPTACLE

Slats: Minimum of 96% commingled post-consumer or post-industrial recycled plastic 2x4. With a maximum of 4% due to various additives including color and UV stabilization to obtain desirable properties.

Frame: Rings are 3/16" x 2" flat. Top and bottom plate is laser cut from 1/4" steel. All electrically MIG welded. Rosettes are cast aluminum.

Receptacle Coating: TGIC electrostatic powder coated application oven cured.

Receptacle Dimensions: 26-1/2" diameter x 42-1/2" high x 32 gallon capacity.

Hardware: Mounting hardware not included. Included hardware to be stainless steel.

#### FT-32 32 GALLON FLAT TOP

Material: Top plate shall be fabricated from 18 gauge steel flat, spun to form.

Coating: Electrostatic powder coated application oven cured.

Receptacle Dimensions: Center opening shall be an 8" inside diameter. The overall dimensions shall be 23 1/2" diameter x 2" high.

#### **PL-32**

Trash Liner made from heavy duty plastic.