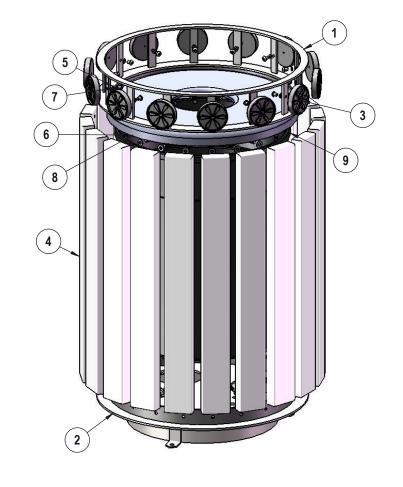

### COMPONENTS

The use of Loctite™ is required when attaching to Rosettes with Button Head Bolts.

Over tightening of Button Head Bolts and Lag Bolts will result in stripping.

Optional Surface Mount Hardware: 3/8" x 3-1/2" Concrete Expansion Anchor Bolts (Not Included)

| ITEM NO. | PartNo                                                             | DESCRIPTION                                                                                                                                                | QTY |
|----------|--------------------------------------------------------------------|------------------------------------------------------------------------------------------------------------------------------------------------------------|-----|
| 1        | P-01-05-0117                                                       | Charleston Decorative Upper Assembly                                                                                                                       | 1   |
| 2        | P-01-05-0118                                                       | Charleston Decorative Lower Assembly                                                                                                                       | 1   |
| 3        | P-01-05-0108                                                       | Decorative Receptacle Rosette                                                                                                                              | 14  |
| 4        | BRN34-2x4-CH,<br>CDR34-2x4-CH,<br>GRN34-2x4-CH,<br>or GRY34-2x4-CH | 2 x 4 Brown Recycled TR Plank (34"), 2 x 4 Cedar<br>Recycled TR Plank (34"), 2 x 4 Green Recycled TR<br>Plank (34"), or 2 x 4 Gray Recycled TR Plank (34") | 20  |
| 5        | 33-02-0016                                                         | 1/4" Flat Washer (SS)                                                                                                                                      | 14  |
| 6        | 33-02-0007                                                         | 5/16" SS Washer                                                                                                                                            | 40  |
| 7        | 33-06-0075                                                         | 1/4"-20 x 1/2" Button Bolt (SS)                                                                                                                            | 14  |
| 8        | 33-05-0034                                                         | 5/16" x 1-1/4" lag bolt, SS                                                                                                                                | 40  |
| 9        | PL-32                                                              | 32 Gal. Liner                                                                                                                                              | 1   |
| 10       | (T/P) FTR-32-08                                                    | 32 Gallon Rolled Flat Top with a 8" opening                                                                                                                | 1   |