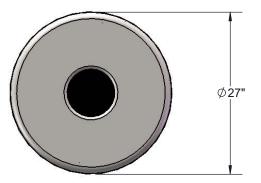

Frame: Rings are 3/16" x 2" flat. Top and bottom plate is laser cut from 1/4" steel. All electrically MIG welded.

Receptacle Coating: TGIC electrostatic powder coated application oven cured.

Receptacle Dimensions: 27" diameter x 38-3/8" high x 32 gallon capacity.

## OVERALL DIMENSIONS