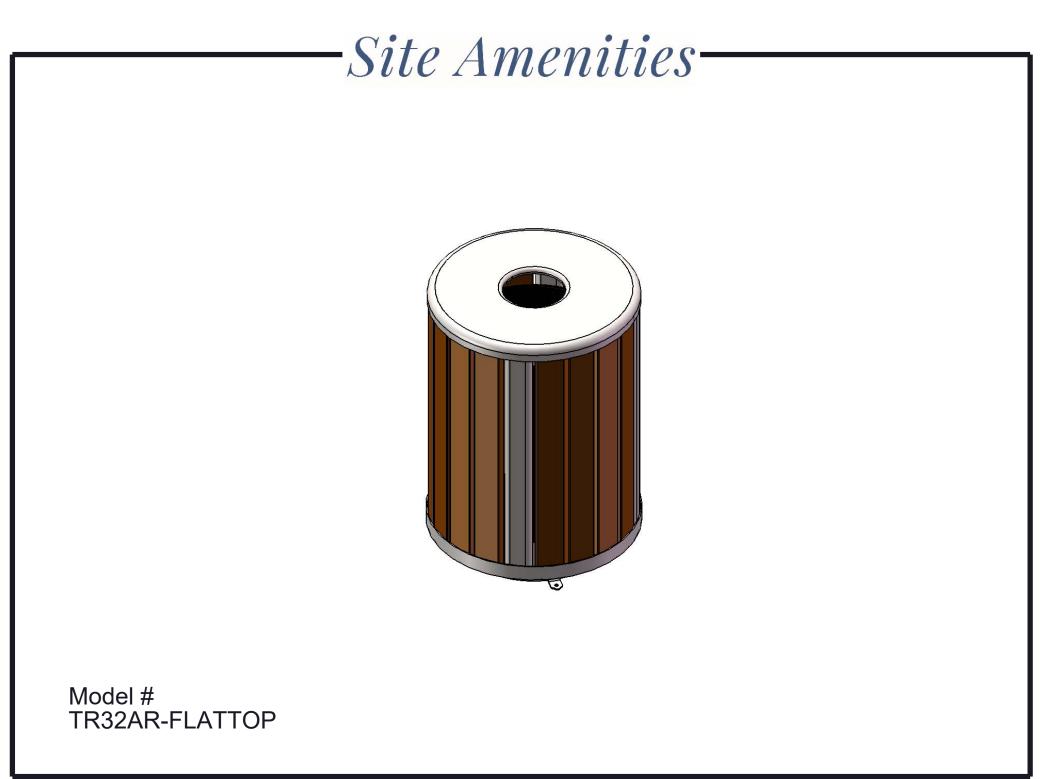

#### TR32AR-FLATTOP ARCHES 32 GALLON TRASH RECEPTACLE

Slats: Minimum of 96% commingled post-consumer or post-industrial recycled plastic 2x4. With a maximum of 4% due to various additives including color and UV stabilization to obtain desirable properties. Steel Planks are made from 1-1/2" x 3-1/2" steel oval tubing.

Frame: Rings are 3/16" x 2" flat. Top and bottom plate is laser cut from 1/4" steel. All electrically MIG welded.

Receptacle Coating: TGIC electrostatic powder coated application oven cured.

Receptacle Dimensions: 27" diameter x 38-3/8" high x 32 gallon capacity.

### **FLAT TOP**

Material: Top plate shall be fabricated from 18 gauge steel flat, spun to form.

Coating: Electrostatic powder coated application oven cured.

Receptacle Dimensions: Center opening shall be an 8" inside diameter. The overall dimensions shall be 26-3/4" diameter x 2" high.