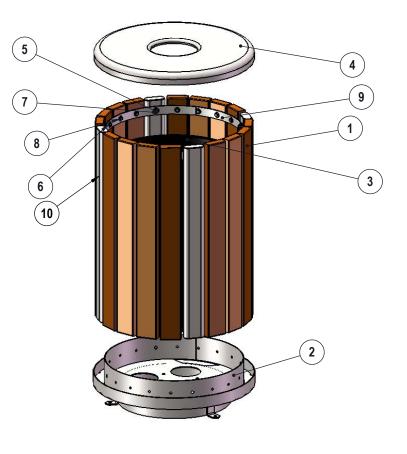

## COMPONENTS

#### **Optional Surface Mount Hardware:** 3/8" x 3-1/2" Concrete Expansion Anchor Bolts (Not Included)

| ITEM NO. | PartNo              | DESCRIPTION                                                  | QTY |
|----------|---------------------|--------------------------------------------------------------|-----|
| 1        | XXX34-2x4-TR-<br>LB | 2 x 4 Brown, Cedar, Gray or Green Recycled<br>TR Plank (34") | 16  |
| 2        | P-01-01-0433        | 60 Series Bottom Ring Assembly                               | 1   |
| 3        | PL-32               | 32 Gal. Liner                                                | 1   |
| 4        | P-FTR-55-08         | 55 Gallon Rolled Flat Top with a 8" opening                  | 1   |
| 5        | 33-06-0056          | 3/8" x 1" Machine Bolt (SS)                                  | 8   |
| 6        | 33-02-0007          | 5/16" SS Washer                                              | 32  |
| 7        | 33-02-0008          | 3/8" Flat Washer (SS)                                        | 8   |
| 8        | 33-05-0034          | 5/16" x 1-1/4" lag bolt, SS                                  | 32  |
| 9        | P-01-01-0427        | 60 Series Top Ring                                           | 1   |
| 10       | 01-01-0681          | 34" Oval Tube                                                | 4   |