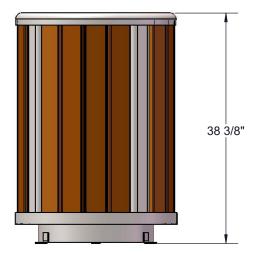

Frame: Rings are 3/16" x 2" flat. Top and bottom plate is laser cut from 1/4" steel. All electrically MIG welded.

Receptacle Coating: TGIC electrostatic powder coated application oven cured.

Receptacle Dimensions: 27" diameter x 38-3/8" high x 32 gallon capacity.

## OVERALL DIMENSIONS