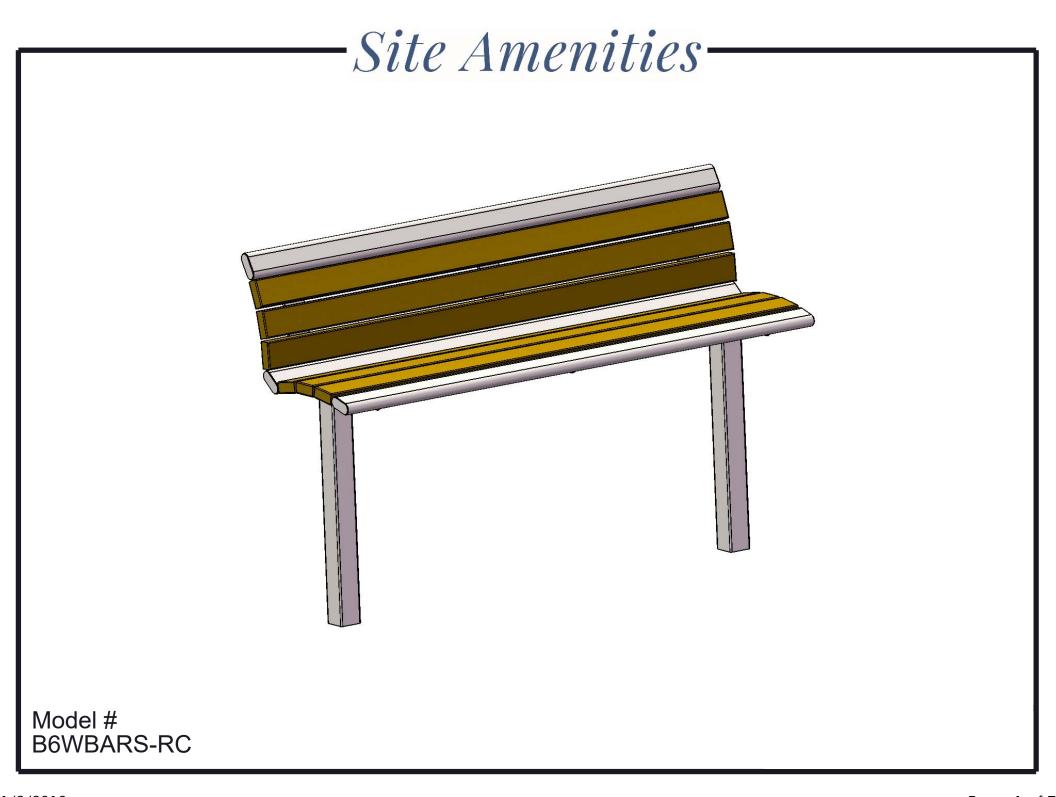

## B6WBARS-RC ARCHES INGROUND MOUNT BENCH

Seat & Back: 2x4 planks are made from a minimum of 96% post-consumer or post-industrial recycled plastic. Contains UV stabilizers to prevent fading. End Planks are made from 1-1/2" x 3-1/2" Steel Oval Tube.

Frame: 3" x 3" square x 11 gauge structural steel tubing. Seat support is fabricated from 3/16" angle. All electrically MIG welded.

Frame Coating: TGIC electrostatic powder coated application oven cured.

Hardware: All fasteners are stainless steel.

Overall Dimensions: 6' Inground mounted bench with back. Seat is 16" wide x 72" long. Seat height is 18" from the ground to the top of the seat. The overall dimensions are 72" x 20-3/4" x 46-3/4".