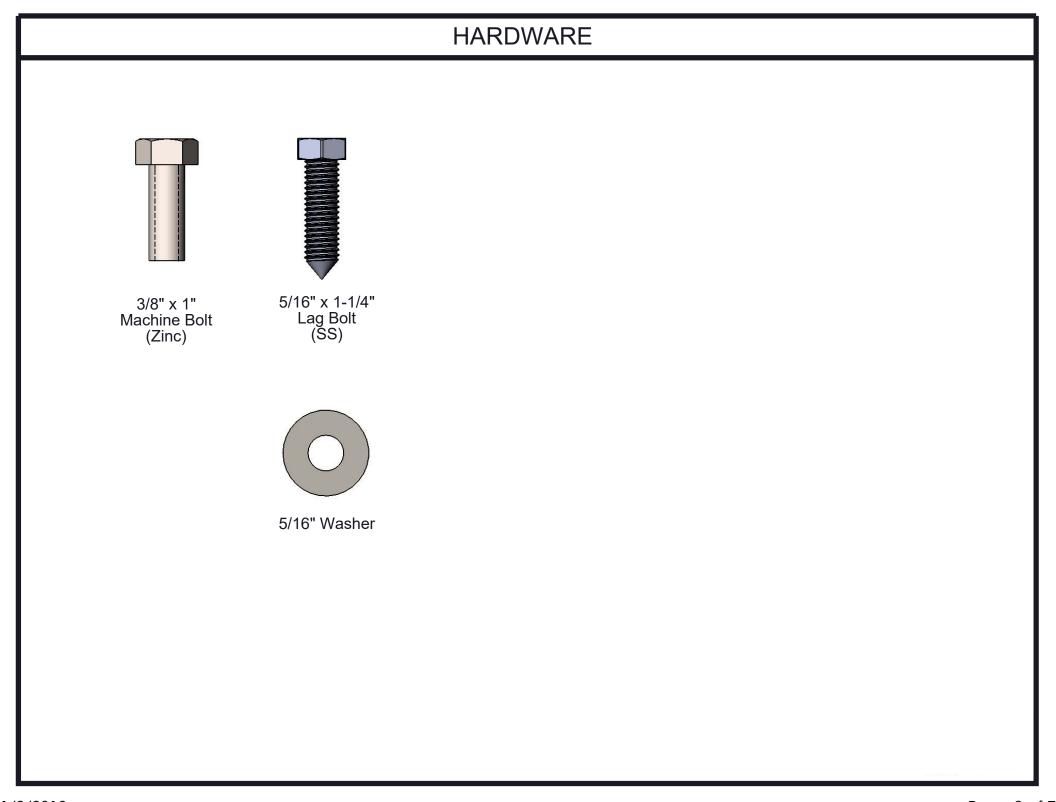

Hardware: All fasteners are stainless steel.

Overall Dimensions: 6' Inground mounted bench with back. Seat is 16" wide x 72" long. Seat height is 18" from the ground to the top of the seat. The overall dimensions are 72" x 20-3/4" x 46-3/4".

## COMPONENTS

Attach the 6' Recycled and Steel Planks to the frames using specified hardware.

| ITEM NO. | PartNo                                                                 | DESCRIPTION                                                                                                                                                                                                     | Qty. |
|----------|------------------------------------------------------------------------|-----------------------------------------------------------------------------------------------------------------------------------------------------------------------------------------------------------------|------|
| 1        | BRN72-2x4-LB,<br>CDR72-2x4-LB,<br>GRN72-2x4-LB,<br>or GRY72-2x4-<br>LB | 2 x 4 Brown Recycled Bench Plank-Lag Bolts<br>(6'), 2 X 4 Cedar Recycled Bench Plank-Lag<br>Bolts (6'), 2 x 4 Green Recycled Bench<br>Plank-Lag Bolts(6'), or 2 x 4 Grey Recycled<br>Bench Plank-Lag Bolts (6') | 6    |
| 2        | P-01-01-0390                                                           | 61 Series S Leg                                                                                                                                                                                                 | 2    |
| 3        | P-01-01-0665                                                           | 61 Series Bommerang                                                                                                                                                                                             | 1    |
| 4        | 33-05-0034                                                             | 5/16" x 1-1/4" lag bolt, SS                                                                                                                                                                                     | 18   |
| 5        | 33-02-0008                                                             | 3/8" Flat Washer (SS)                                                                                                                                                                                           | 27   |
| 6        | 33-06-0056                                                             | 3/8" x 1" Machine Bolt (SS)                                                                                                                                                                                     | 9    |
| 7        | 01-01-0664                                                             | 6' Oval Tube                                                                                                                                                                                                    | 3    |