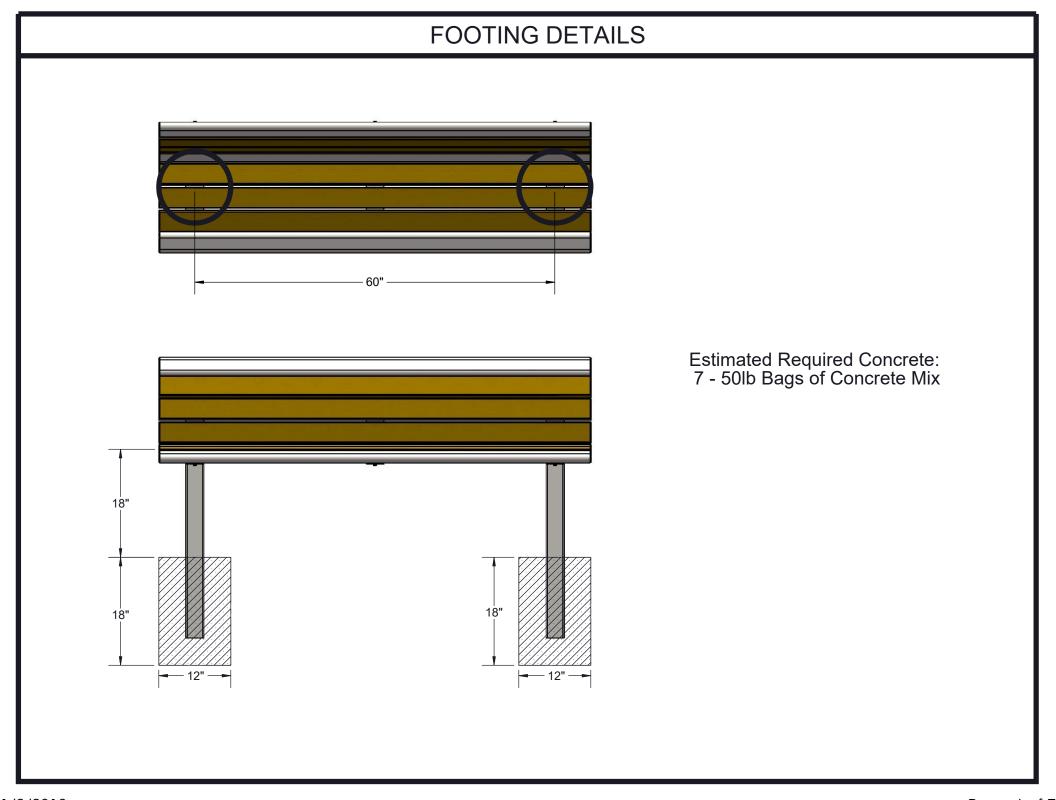

Hardware: All fasteners are stainless steel.

Overall Dimensions: 6' Inground mounted bench with back. Seat is 16" wide x 72" long. Seat height is 18" from the ground to the top of the seat. The overall dimensions are 72" x 20-3/4" x 46-3/4".