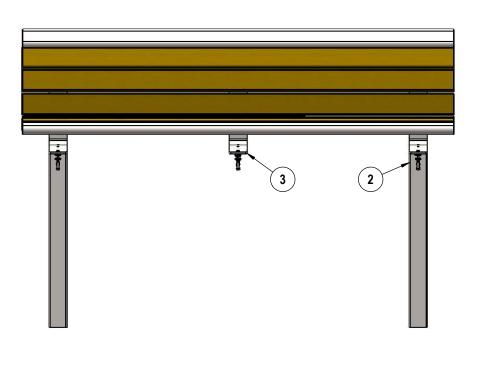

## COMPONENTS

Attach the 6' Recycled and Steel Planks to the frames using specified hardware.

| ITEM NO. | PartNo                                                                 | DESCRIPTION                                                                                                                                                                                                     | Qty. |
|----------|------------------------------------------------------------------------|-----------------------------------------------------------------------------------------------------------------------------------------------------------------------------------------------------------------|------|
| 1        | BRN72-2x4-LB,<br>CDR72-2x4-LB,<br>GRN72-2x4-LB,<br>or GRY72-2x4-<br>LB | 2 x 4 Brown Recycled Bench Plank-Lag Bolts<br>(6'), 2 X 4 Cedar Recycled Bench Plank-Lag<br>Bolts (6'), 2 x 4 Green Recycled Bench<br>Plank-Lag Bolts(6'), or 2 x 4 Grey Recycled<br>Bench Plank-Lag Bolts (6') | 6    |
| 2        | P-01-01-0390                                                           | 61 Series S Leg                                                                                                                                                                                                 | 2    |
| 3        | P-01-01-0665                                                           | 61 Series Bommerang                                                                                                                                                                                             | 1    |
| 4        | 33-05-0034                                                             | 5/16" x 1-1/4" lag bolt, SS                                                                                                                                                                                     | 18   |
| 5        | 33-02-0008                                                             | 3/8" Flat Washer (SS)                                                                                                                                                                                           | 27   |
| 6        | 33-06-0056                                                             | 3/8" x 1" Machine Bolt (SS)                                                                                                                                                                                     | 9    |
| 7        | 01-01-0664                                                             | 6' Oval Tube                                                                                                                                                                                                    | 3    |