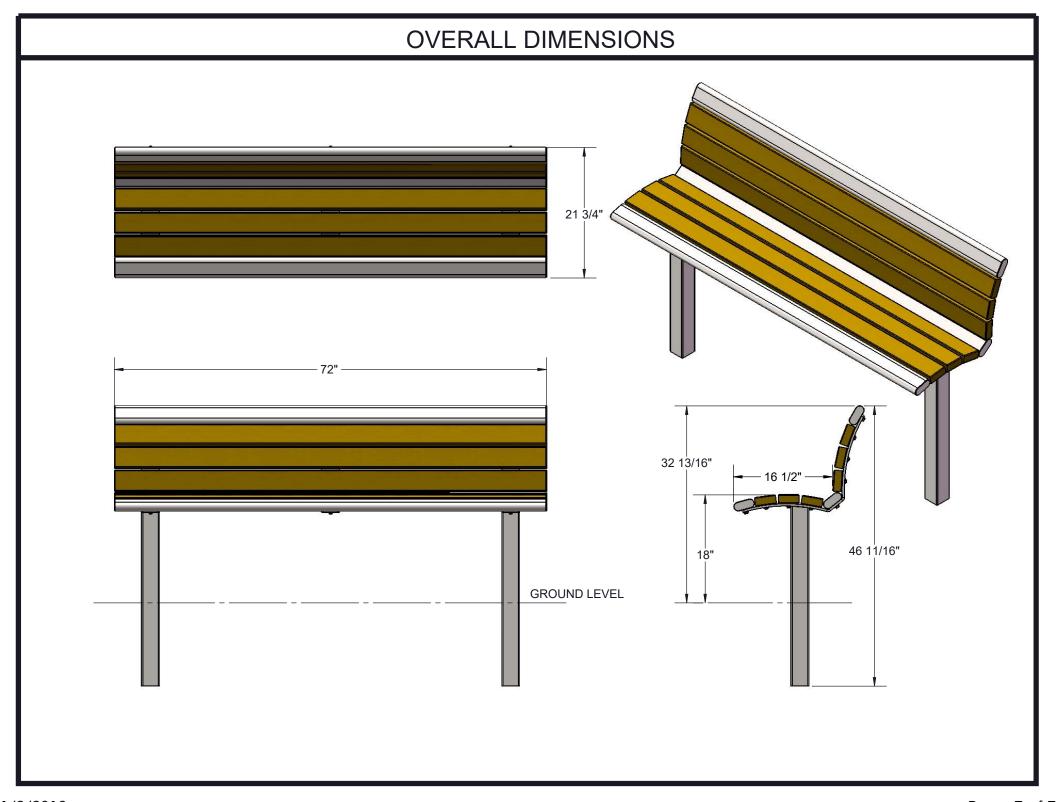

Hardware: All fasteners are stainless steel.

Overall Dimensions: 6' Inground mounted bench with back. Seat is 16" wide x 72" long. Seat height is 18" from the ground to the top of the seat. The overall dimensions are 72" x 20-3/4" x 46-3/4".