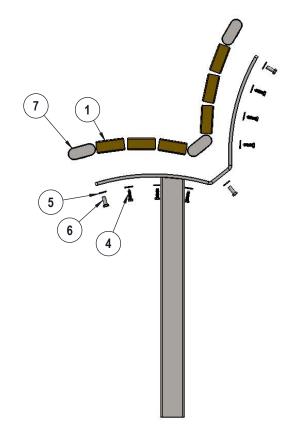

## COMPONENTS

Attach the 6' Recycled and Steel Planks to the frames using specified hardware.

| ITEM NO. | PartNo                                                                 | DESCRIPTION                                                                                                                                                                                                     | Qty. |
|----------|------------------------------------------------------------------------|-----------------------------------------------------------------------------------------------------------------------------------------------------------------------------------------------------------------|------|
| 1        | BRN72-2x4-LB,<br>CDR72-2x4-LB,<br>GRN72-2x4-LB,<br>or GRY72-2x4-<br>LB | 2 x 4 Brown Recycled Bench Plank-Lag Bolts<br>(6'), 2 X 4 Cedar Recycled Bench Plank-Lag<br>Bolts (6'), 2 x 4 Green Recycled Bench<br>Plank-Lag Bolts(6'), or 2 x 4 Grey Recycled<br>Bench Plank-Lag Bolts (6') | 6    |
| 2        | P-01-01-0390                                                           | 61 Series S Leg                                                                                                                                                                                                 | 2    |
| 3        | P-01-01-0665                                                           | 61 Series Bommerang                                                                                                                                                                                             | 1    |
| 4        | 33-05-0034                                                             | 5/16" x 1-1/4" lag bolt, SS                                                                                                                                                                                     | 18   |
| 5        | 33-02-0008                                                             | 3/8" Flat Washer (SS)                                                                                                                                                                                           | 27   |
| 6        | 33-06-0056                                                             | 3/8" x 1" Machine Bolt (SS)                                                                                                                                                                                     | 9    |
| 7        | 01-01-0664                                                             | 6' Oval Tube                                                                                                                                                                                                    | 3    |