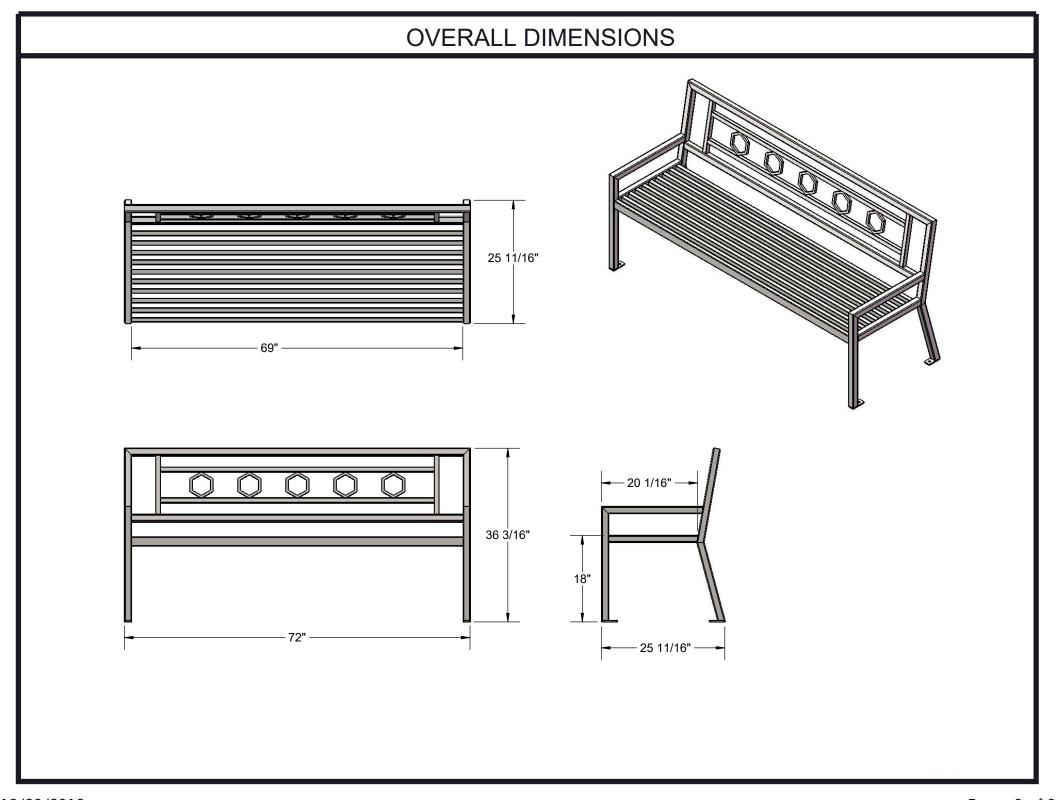

Coating: Steel is sandblasted to near white condition. Coated with zinc rich epoxy primer and top coated with electrostatic powder coat, oven cured.

Dimensions: 6' portable/surface mount bench with back. Seats are 20-1/2" wide x 69" long. Seat height is 18" from the ground to the top of the seat. The overall dimensions are 72" x 25-3/4" x 36".