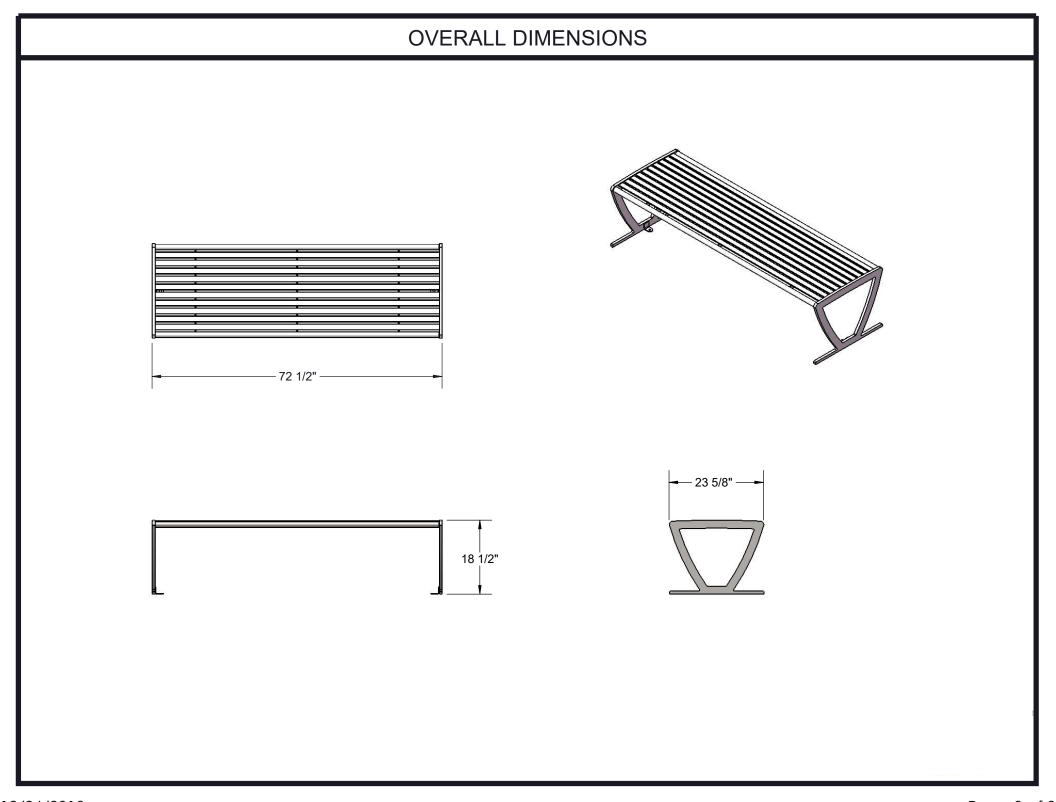

Coating: Steel is sandblasted to near white condition. Coated with zinc rich epoxy primer and top coated with electrostatic powder coat, oven cured.

Dimensions: 6' Zion bench without back. Seat height is 18-1/4" from the ground to the top of the seat. The overall dimensions are 72-1/2" x 23-5/8" x 18-1/2"