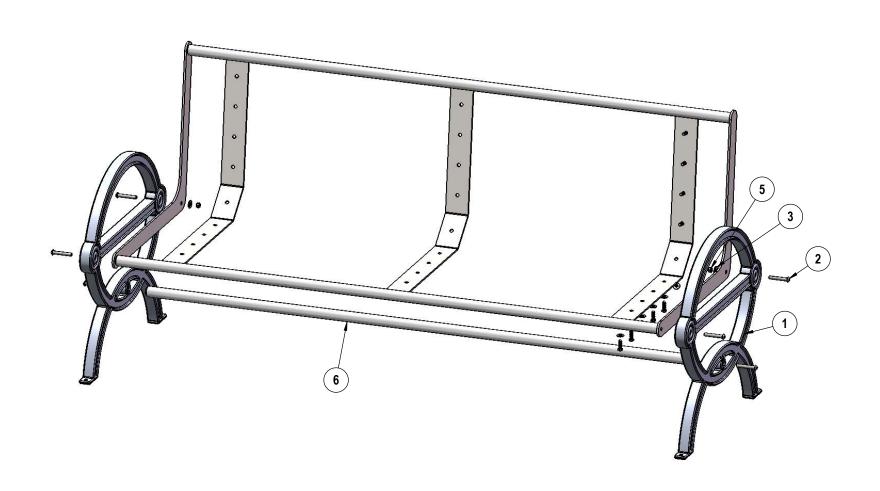

### STEP 1

Attach the Recycled Seat Support and support bar to the Cast End Frames using the specified hardware.

1/3/2019 Page 6 of 8

1/3/2019 Page 7 of 8

1/3/2019