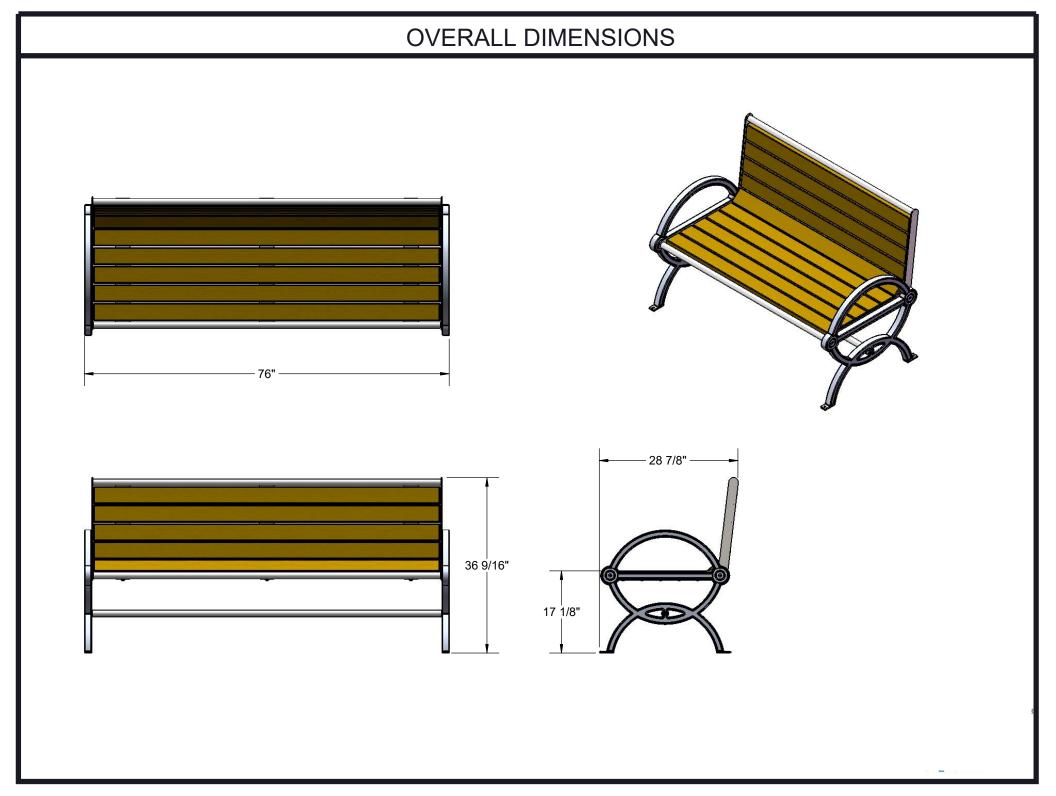

Dimensions: 6' portable/surface mount bench with back. Seats are 27-1/2" wide x 73" long. Seat height is 17" from the ground to the top of the seat. The overall dimensions are 29" x 76" x 36-1/2" tall.