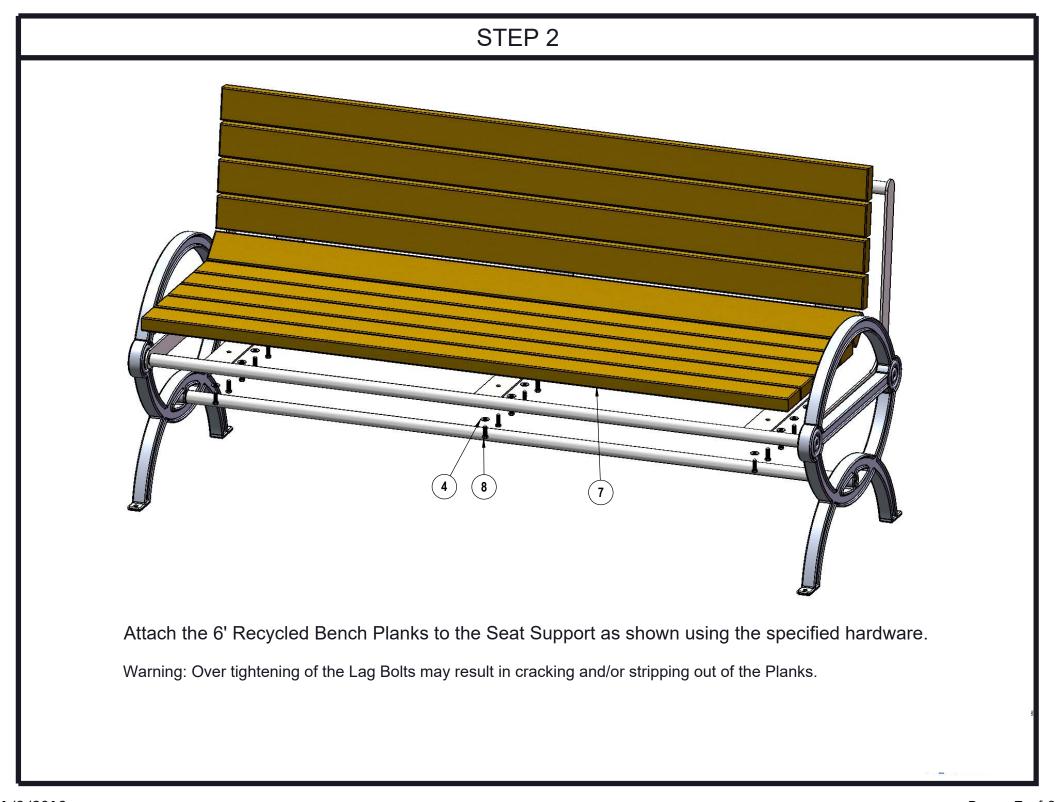

### **COMPONENTS**

| ITEM NO. | PartNo                                                             | DESCRIPTION                                                                                                                                                                                                     | QTY |
|----------|--------------------------------------------------------------------|-----------------------------------------------------------------------------------------------------------------------------------------------------------------------------------------------------------------|-----|
| 1        | 11-01-CAST8                                                        | Durham Casted Aluminum Bench Frame                                                                                                                                                                              | 2   |
| 2        | 33-06-0093                                                         | 3/8"-16 x 2-1/2" Button Head Bolt (SS)                                                                                                                                                                          | 6   |
| 3        | 33-02-0008                                                         | 3/8" Flat Washer (SS)                                                                                                                                                                                           | 2   |
| 4        | 33-02-0007                                                         | 5/16" SS Washer                                                                                                                                                                                                 | 30  |
| 5        | 33-03-0013                                                         | 3/8" Kep Nut (SS)                                                                                                                                                                                               | 2   |
| 6        | 01-01-0637                                                         | 73" Support Bar                                                                                                                                                                                                 | 1   |
| 7        | BRN72-2x4-LB,<br>CDR72-2x4-LB,<br>GRN72-2x4-LB, or<br>GRY72-2x4-LB | 2 x 4 Brown Recycled Bench Plank-Lag Bolts<br>(6'), 2 X 4 Cedar Recycled Bench Plank-Lag<br>Bolts (6'), 2 x 4 Green Recycled Bench<br>Plank-Lag Bolts(6'), or 2 x 4 Grey Recycled<br>Bench Plank-Lag Bolts (6') | 10  |
| 8        | 33-05-0034                                                         | 5/16" x 1-1/4" lag bolt, SS                                                                                                                                                                                     | 30  |
| 9        | 01-01-0636                                                         | 6' Recycled w/back Contour Frame                                                                                                                                                                                | 1   |