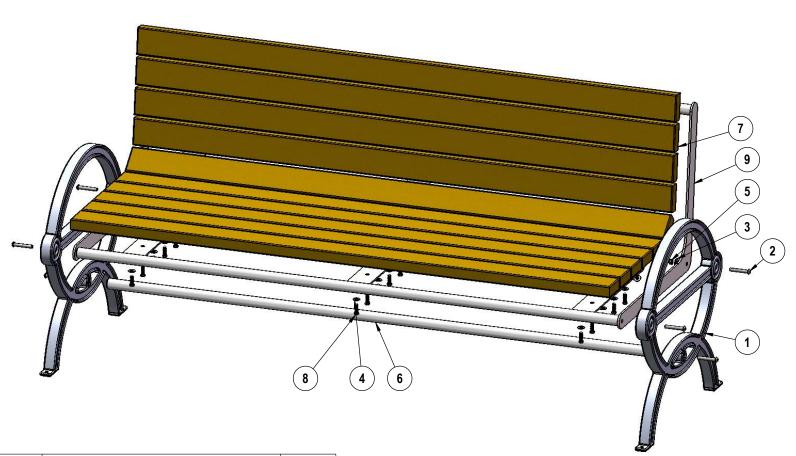

### **COMPONENTS**

| ITEM NO. | PartNo                                                             | DESCRIPTION                                                                                                                                                                                                     | QTY |
|----------|--------------------------------------------------------------------|-----------------------------------------------------------------------------------------------------------------------------------------------------------------------------------------------------------------|-----|
| 1        | 11-01-CAST8                                                        | Durham Casted Aluminum Bench Frame                                                                                                                                                                              | 2   |
| 2        | 33-06-0093                                                         | 3/8"-16 x 2-1/2" Button Head Bolt (SS)                                                                                                                                                                          | 6   |
| 3        | 33-02-0008                                                         | 3/8" Flat Washer (SS)                                                                                                                                                                                           | 2   |
| 4        | 33-02-0007                                                         | 5/16" SS Washer                                                                                                                                                                                                 | 30  |
| 5        | 33-03-0013                                                         | 3/8" Kep Nut (SS)                                                                                                                                                                                               | 2   |
| 6        | 01-01-0637                                                         | 73" Support Bar                                                                                                                                                                                                 | 1   |
| 7        | BRN72-2x4-LB,<br>CDR72-2x4-LB,<br>GRN72-2x4-LB, or<br>GRY72-2x4-LB | 2 x 4 Brown Recycled Bench Plank-Lag Bolts<br>(6'), 2 X 4 Cedar Recycled Bench Plank-Lag<br>Bolts (6'), 2 x 4 Green Recycled Bench<br>Plank-Lag Bolts(6'), or 2 x 4 Grey Recycled<br>Bench Plank-Lag Bolts (6') | 10  |
| 8        | 33-05-0034                                                         | 5/16" x 1-1/4" lag bolt, SS                                                                                                                                                                                     | 30  |
| 9        | 01-01-0636                                                         | 6' Recycled w/back Contour Frame                                                                                                                                                                                | 1   |

### STEP 1

Attach the Recycled Seat Support and support bar to the Cast End Frames using the specified hardware.

1/3/2019 Page 6 of 8

1/3/2019 Page 7 of 8

1/3/2019