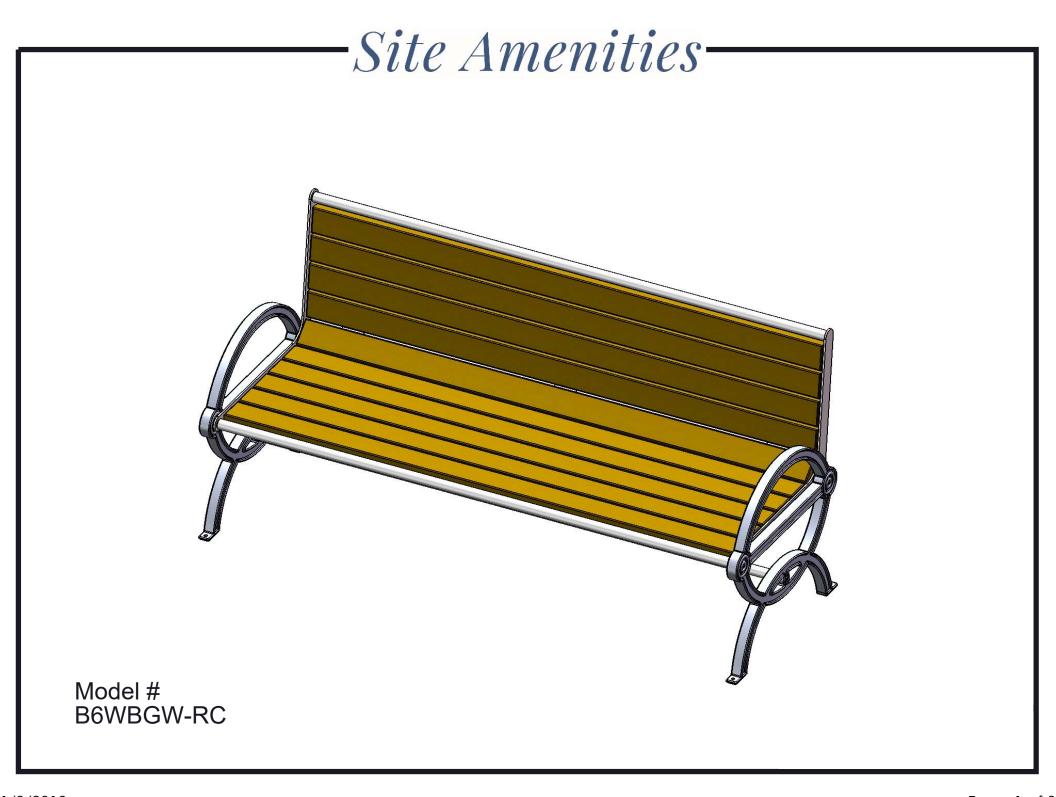

# B6WBGW-RC GATEWAY RECYCLED BENCH WITH BACK

Seats: 2x4 planks are made from a minimum of 96% post-consumer or post-industrial recycled plastic. Contains UV stabilizers to prevent fading. Seat support frame is made of 1/4" and 7 gauge steel plate and 1" sch 40 pipe. Electrically MIG welded.

Frame: Legs are cast aluminum.

Frame Coating: Metal is sandblasted to near white condition. Coated with zinc rich epoxy primer and top coated with electrostatic powdercoat, oven cured.

Hardware: All fasteners are stainless steel.

Dimensions: 6' portable/surface mount bench with back. Seats are 27-1/2" wide x 73" long. Seat height is 17" from the ground to the top of the seat. The overall dimensions are 29" x 76" x 36-1/2" tall.