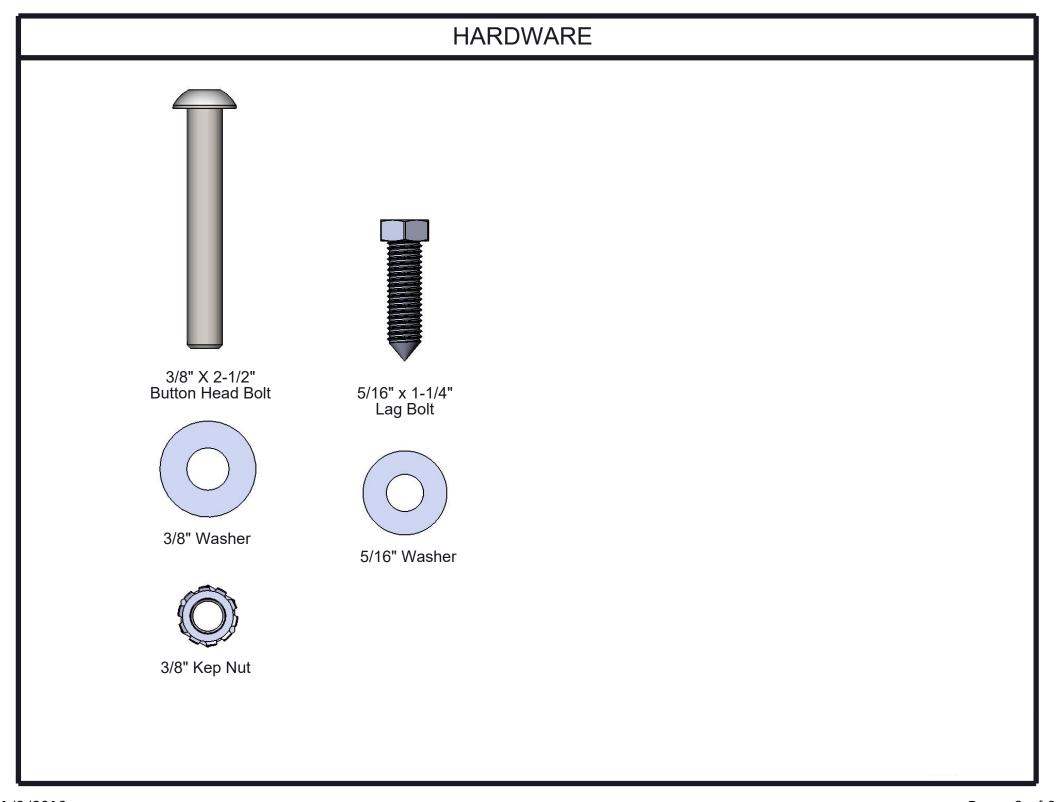

### **COMPONENTS**

| ITEM NO. | PartNo                                                             | DESCRIPTION                                                                                                                                                                                                     | QTY |
|----------|--------------------------------------------------------------------|-----------------------------------------------------------------------------------------------------------------------------------------------------------------------------------------------------------------|-----|
| 1        | 11-01-CAST8                                                        | Durham Casted Aluminum Bench Frame                                                                                                                                                                              | 2   |
| 2        | 33-06-0093                                                         | 3/8"-16 x 2-1/2" Button Head Bolt (SS)                                                                                                                                                                          | 6   |
| 3        | 33-02-0008                                                         | 3/8" Flat Washer (SS)                                                                                                                                                                                           | 2   |
| 4        | 33-02-0007                                                         | 5/16" SS Washer                                                                                                                                                                                                 | 30  |
| 5        | 33-03-0013                                                         | 3/8" Kep Nut (SS)                                                                                                                                                                                               | 2   |
| 6        | 01-01-0637                                                         | 73" Support Bar                                                                                                                                                                                                 | 1   |
| 7        | BRN72-2x4-LB,<br>CDR72-2x4-LB,<br>GRN72-2x4-LB, or<br>GRY72-2x4-LB | 2 x 4 Brown Recycled Bench Plank-Lag Bolts<br>(6'), 2 X 4 Cedar Recycled Bench Plank-Lag<br>Bolts (6'), 2 x 4 Green Recycled Bench<br>Plank-Lag Bolts(6'), or 2 x 4 Grey Recycled<br>Bench Plank-Lag Bolts (6') | 10  |
| 8        | 33-05-0034                                                         | 5/16" x 1-1/4" lag bolt, SS                                                                                                                                                                                     | 30  |
| 9        | 01-01-0636                                                         | 6' Recycled w/back Contour Frame                                                                                                                                                                                | 1   |