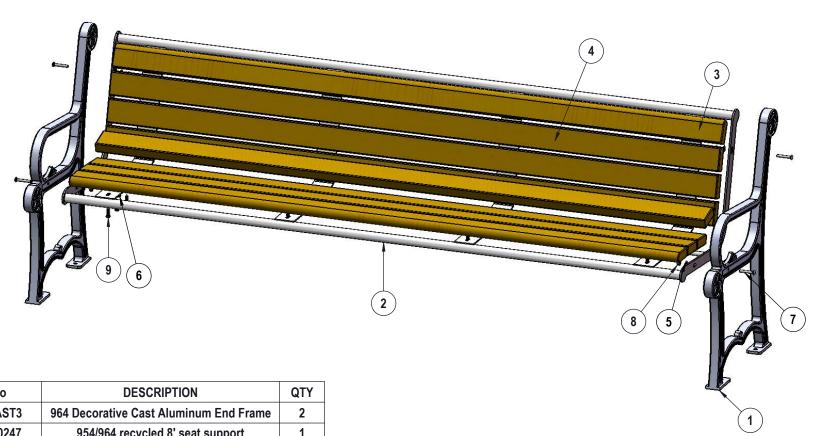

### **COMPONENTS**

ITEM NO. **PartNo** 11-01-CAST3 2 T-01-01-0247 954/964 recycled 8' seat support 2 x 4 Brown Recycled Bench Bullnose Plank-Lag Bolts (8'), 2 X 4 Cedar Recycled Bench Bullnose Plank-Lag Bolts(8'), 2 x 4 Green Recycled Bench Bullnose Plank-Lag Bolts (8'), or 2 x 4 Grey Recycled Bench Bullnose Plank-Lag Bolts (8') 2 x 4 Brown Recycled Bench Plank-Lag Bolts (8'), 2 X 4 Cedar Recycled Bench Plank-Lag Bolts (8') 2 x 4 Green Recycled Bench BRN96-2x4B-LB. CDR96-2x4B-LB. 3 2 GRN96-2x4B-LB, or GRY96-2x4B-LB BRN96-2x4-LB, CDR96-2x4-LB. Bolts (8'), 2 x 4 Green Recycled Bench GRN96-2x4-LB, or Plank-Lag Bolts (8'), or 2 x 4 Grey Recycled Bench Plank-Lag Bolts (8') GRY96-2x4-LB 33-02-0007 5/16" SS Washer 4 6 33-02-0008 3/8" Flat Washer (SS) 33 7 33-06-0053 5/16" x 2-1/4" Carriage Bolt (SS) 4 5/16" Kep Nut (SS) 8 33-03-0012 4 33-05-0034 5/16" x 1-1/4" lag bolt, SS 32