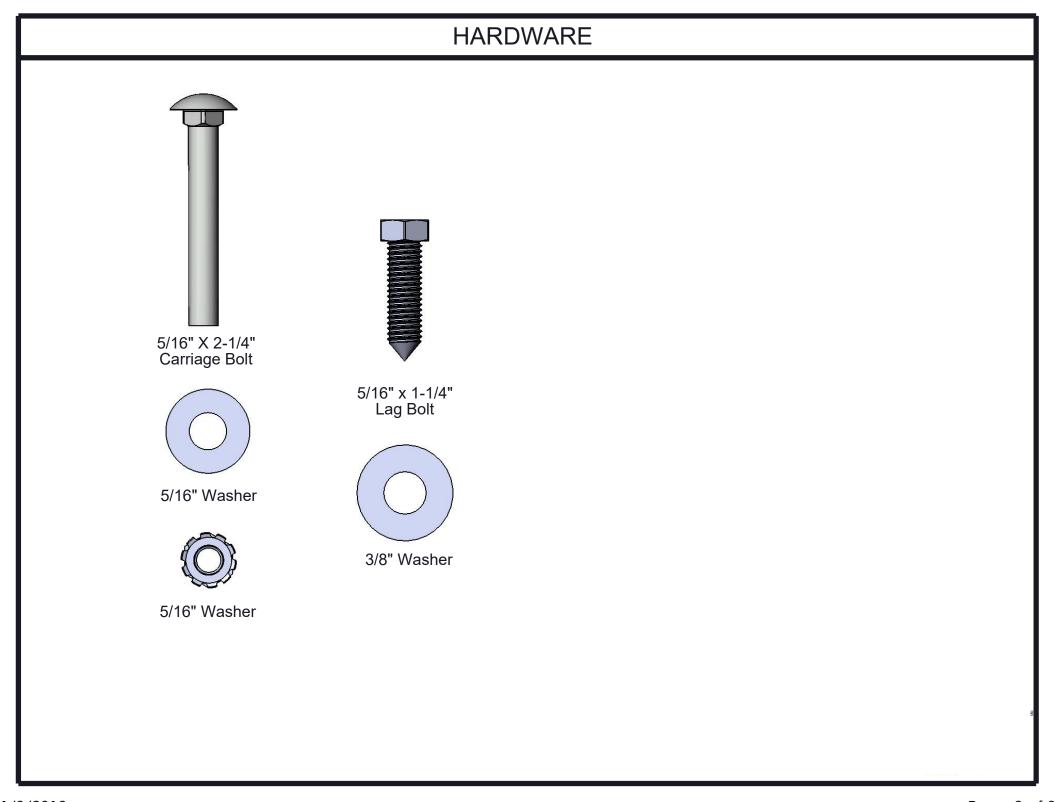

### **COMPONENTS**

ITEM NO. **PartNo** 11-01-CAST3 2 T-01-01-0247 954/964 recycled 8' seat support 2 x 4 Brown Recycled Bench Bullnose Plank-Lag Bolts (8'), 2 X 4 Cedar Recycled Bench Bullnose Plank-Lag Bolts(8'), 2 x 4 Green Recycled Bench Bullnose Plank-Lag Bolts (8'), or 2 x 4 Grey Recycled Bench Bullnose Plank-Lag Bolts (8') 2 x 4 Brown Recycled Bench Plank-Lag Bolts (8'), 2 X 4 Cedar Recycled Bench Plank-Lag Bolts (8') 2 x 4 Green Recycled Bench BRN96-2x4B-LB. CDR96-2x4B-LB. 3 2 GRN96-2x4B-LB, or GRY96-2x4B-LB BRN96-2x4-LB, CDR96-2x4-LB. Bolts (8'), 2 x 4 Green Recycled Bench GRN96-2x4-LB, or Plank-Lag Bolts (8'), or 2 x 4 Grey Recycled Bench Plank-Lag Bolts (8') GRY96-2x4-LB 33-02-0007 5/16" SS Washer 4 6 33-02-0008 3/8" Flat Washer (SS) 33 7 33-06-0053 5/16" x 2-1/4" Carriage Bolt (SS) 4 5/16" Kep Nut (SS) 8 33-03-0012 4 33-05-0034 5/16" x 1-1/4" lag bolt, SS 32

Optional Surface Mount Hardware: 3/8" x 3-1/2" Concrete Expansion Anchor Bolts (Not Included)

1/3/2019 Page 5 of 8

1/3/2019 Page 6 of 8