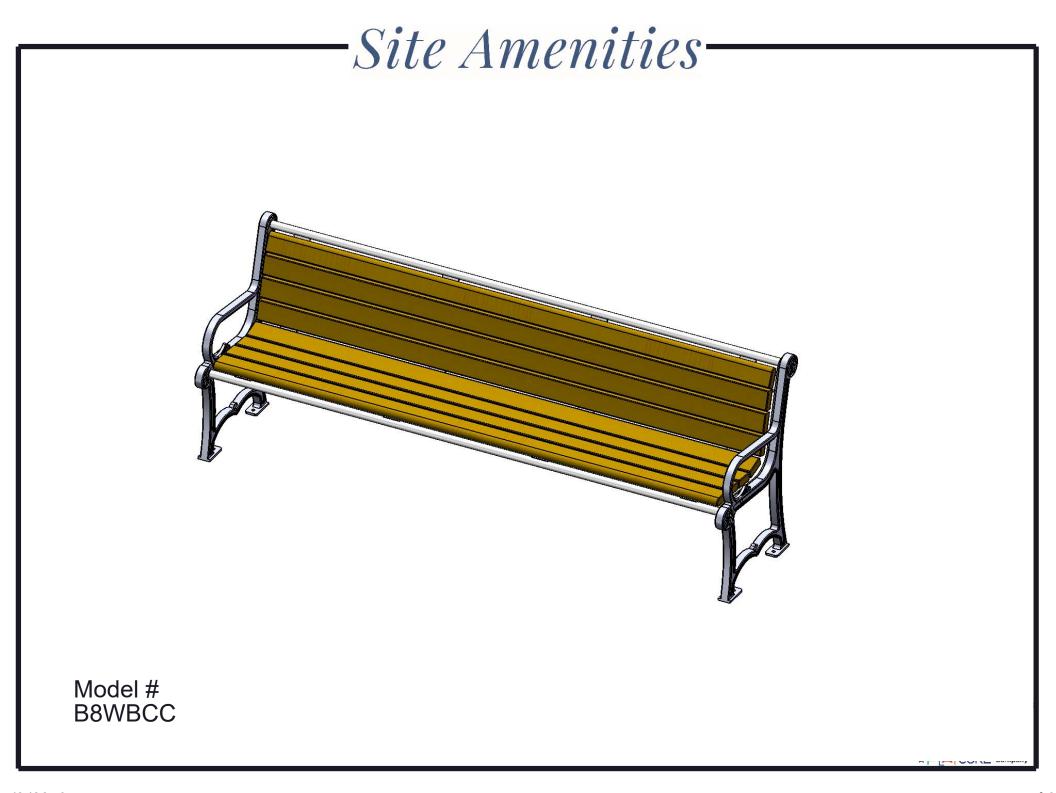

# B8WBCC CASCADES BENCH WITH BACK

Seats: 2x4 planks are made from a minimum of 96% post-consumer or post-industrial recycled plastic. Contains UV stabilizers to prevent fading. Seat support frame is made of 7 ga steel plate. Electrically MIG welded.

Frame: Legs are cast aluminum.

Frame Coating: Oven fused functionalized polyethylene copolymer-based thermoplastic. Fluidized bed coating application with superior mechanical performance, impact resistance and UV-stability.

Hardware: All fasteners are stainless steel.

Dimensions: 8' portable/surface mount bench with back. Seats are 18" wide x 95" long. Seat height is 19-1/4" from the ground to the top of the seat. The overall dimensions are 99-1/2" x 26-3/4" x 35-3/4".