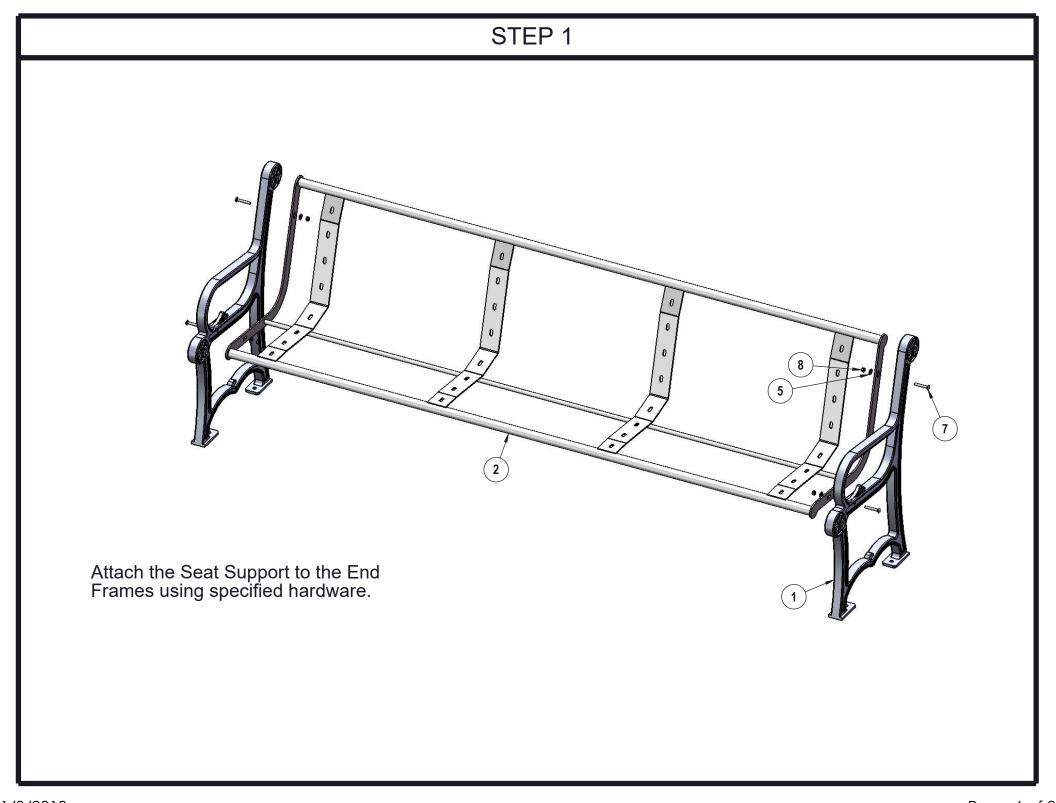

### **COMPONENTS**

ITEM NO. **PartNo** 11-01-CAST3 2 T-01-01-0247 954/964 recycled 8' seat support 2 x 4 Brown Recycled Bench Bullnose Plank-Lag Bolts (8'), 2 X 4 Cedar Recycled Bench Bullnose Plank-Lag Bolts(8'), 2 x 4 Green Recycled Bench Bullnose Plank-Lag Bolts (8'), or 2 x 4 Grey Recycled Bench Bullnose Plank-Lag Bolts (8') 2 x 4 Brown Recycled Bench Plank-Lag Bolts (8'), 2 X 4 Cedar Recycled Bench Plank-Lag Bolts (8') 2 x 4 Green Recycled Bench BRN96-2x4B-LB. CDR96-2x4B-LB. 3 2 GRN96-2x4B-LB, or GRY96-2x4B-LB BRN96-2x4-LB, CDR96-2x4-LB. Bolts (8'), 2 x 4 Green Recycled Bench GRN96-2x4-LB, or Plank-Lag Bolts (8'), or 2 x 4 Grey Recycled Bench Plank-Lag Bolts (8') GRY96-2x4-LB 33-02-0007 5/16" SS Washer 4 6 33-02-0008 3/8" Flat Washer (SS) 33 7 33-06-0053 5/16" x 2-1/4" Carriage Bolt (SS) 4 5/16" Kep Nut (SS) 8 33-03-0012 4 33-05-0034 5/16" x 1-1/4" lag bolt, SS 32