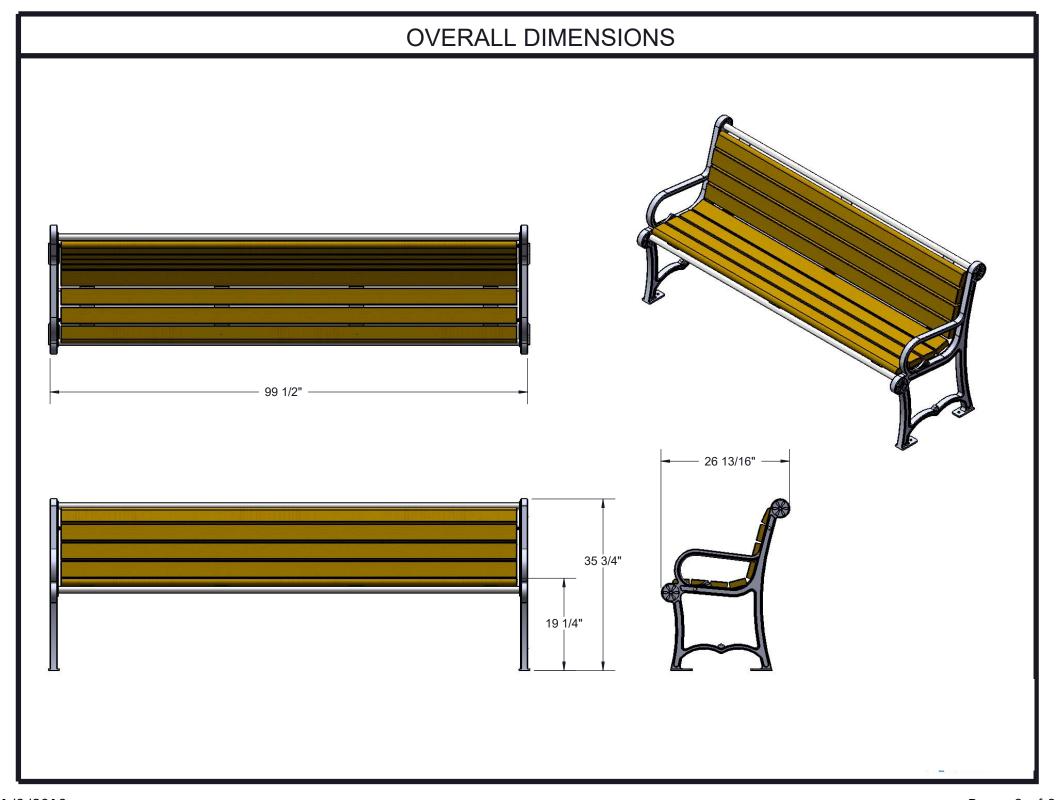

Hardware: All fasteners are stainless steel.

Dimensions: 8' portable/surface mount bench with back. Seats are 18" wide x 95" long. Seat height is 19-1/4" from the ground to the top of the seat. The overall dimensions are 99-1/2" x 26-3/4" x 35-3/4".