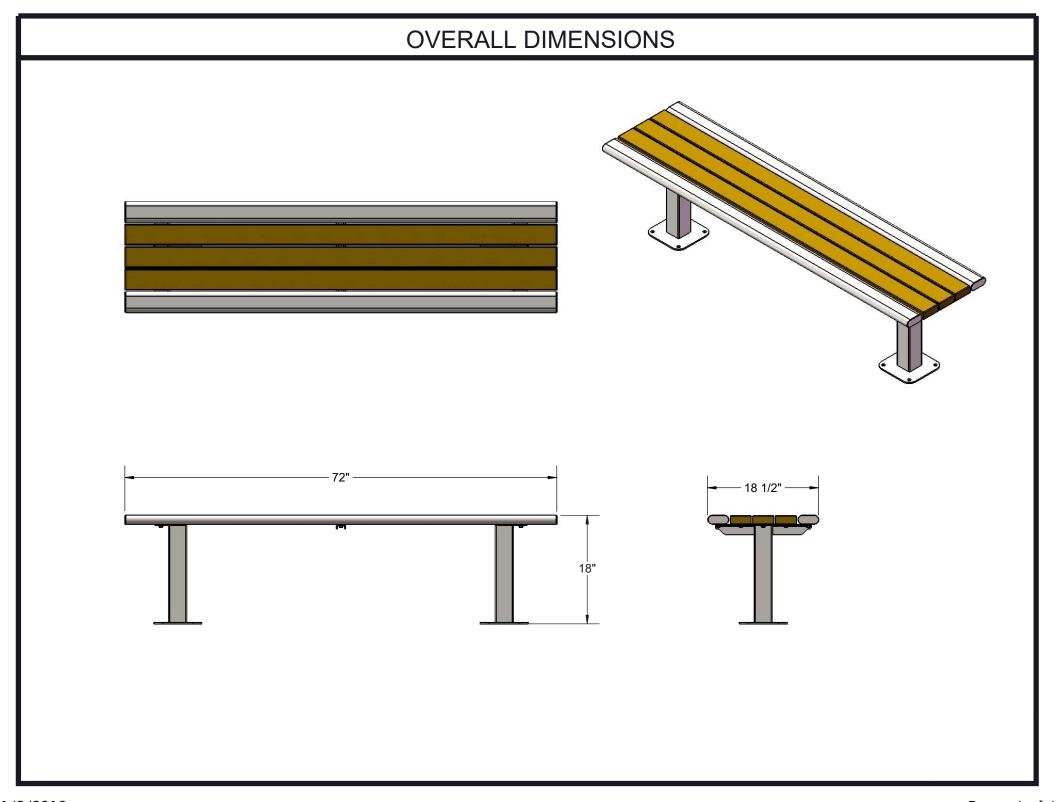

Hardware: All fasteners are stainless steel.

Overall Dimensions: Seat; 18" H x 18-1/2" D x 72" W.