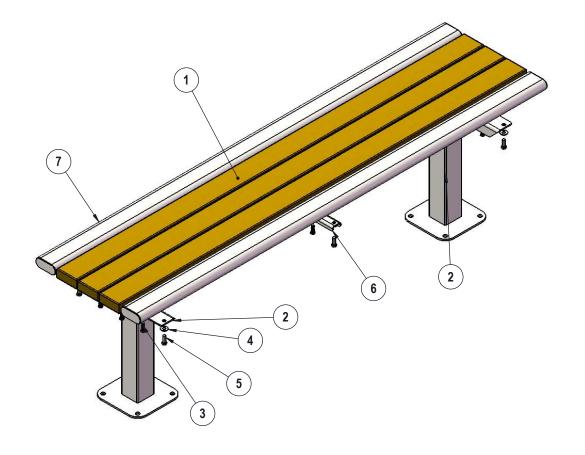

### COMPONENTS

Attach the 6' Recycled and Steel Planks to the frames using specified hardware.

| ITEM NO. | PartNo                                                                 | DESCRIPTION                                                                                                                                                                                                     | QTY |
|----------|------------------------------------------------------------------------|-----------------------------------------------------------------------------------------------------------------------------------------------------------------------------------------------------------------|-----|
| 1        | BRN72-2x4-LB,<br>CDR72-2x4-LB,<br>GRN72-2x4-LB,<br>or GRY72-2x4-<br>LB | 2 x 4 Brown Recycled Bench Plank-Lag Bolts<br>(6'), 2 X 4 Cedar Recycled Bench Plank-Lag<br>Bolts (6'), 2 x 4 Green Recycled Bench<br>Plank-Lag Bolts(6'), or 2 x 4 Grey Recycled<br>Bench Plank-Lag Bolts (6') | 3   |
| 2        | P-01-01-0403                                                           | 62 Series SM Leg                                                                                                                                                                                                | 2   |
| 3        | 33-05-0034                                                             | 5/16" x 1-1/4" lag bolt, SS                                                                                                                                                                                     | 9   |
| 4        | 33-02-0008                                                             | 3/8" Flat Washer (SS)                                                                                                                                                                                           | 15  |
| 5        | 33-06-0056                                                             | 3/8" x 1" Machine Bolt (SS)                                                                                                                                                                                     | 6   |
| 6        | 01-01-0667                                                             | 62 Series Center Channel                                                                                                                                                                                        | 1   |
| 7        | 01-01-0664                                                             | 6' Oval Tube                                                                                                                                                                                                    | 2   |