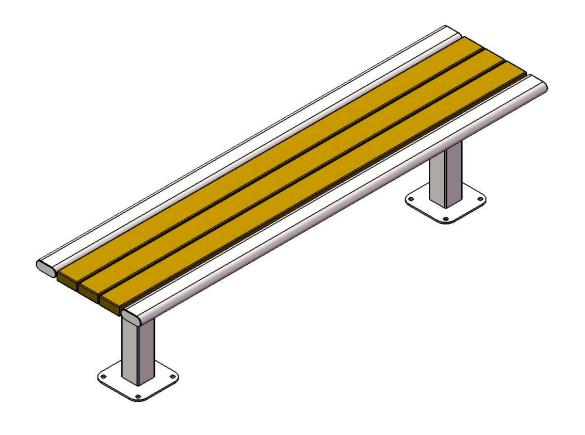

# B6ARSM-RC ARCHES SURFACE MOUNT BENCH

Seat & Back: 2x4 planks are made from a minimum of 96% post-consumer or post-industrial recycled plastic. Contains UV stabilizers to prevent fading. End Planks are made from 1-1/2" x 3-1/2" Steel Oval Tube.

Hardware: All fasteners are stainless steel.

Overall Dimensions: Seat; 18" H x 18-1/2" D x 72" W.

### COMPONENTS

Attach the 6' Recycled and Steel Planks to the frames using specified hardware.

| ITEM NO. | PartNo                                                                 | DESCRIPTION                                                                                                                                                                                                     | QTY |
|----------|------------------------------------------------------------------------|-----------------------------------------------------------------------------------------------------------------------------------------------------------------------------------------------------------------|-----|
| 1        | BRN72-2x4-LB,<br>CDR72-2x4-LB,<br>GRN72-2x4-LB,<br>or GRY72-2x4-<br>LB | 2 x 4 Brown Recycled Bench Plank-Lag Bolts<br>(6'), 2 X 4 Cedar Recycled Bench Plank-Lag<br>Bolts (6'), 2 x 4 Green Recycled Bench<br>Plank-Lag Bolts(6'), or 2 x 4 Grey Recycled<br>Bench Plank-Lag Bolts (6') | 3   |
| 2        | P-01-01-0403                                                           | 62 Series SM Leg                                                                                                                                                                                                | 2   |
| 3        | 33-05-0034                                                             | 5/16" x 1-1/4" lag bolt, SS                                                                                                                                                                                     | 9   |
| 4        | 33-02-0008                                                             | 3/8" Flat Washer (SS)                                                                                                                                                                                           | 15  |
| 5        | 33-06-0056                                                             | 3/8" x 1" Machine Bolt (SS)                                                                                                                                                                                     | 6   |
| 6        | 01-01-0667                                                             | 62 Series Center Channel                                                                                                                                                                                        | 1   |
| 7        | 01-01-0664                                                             | 6' Oval Tube                                                                                                                                                                                                    | 2   |