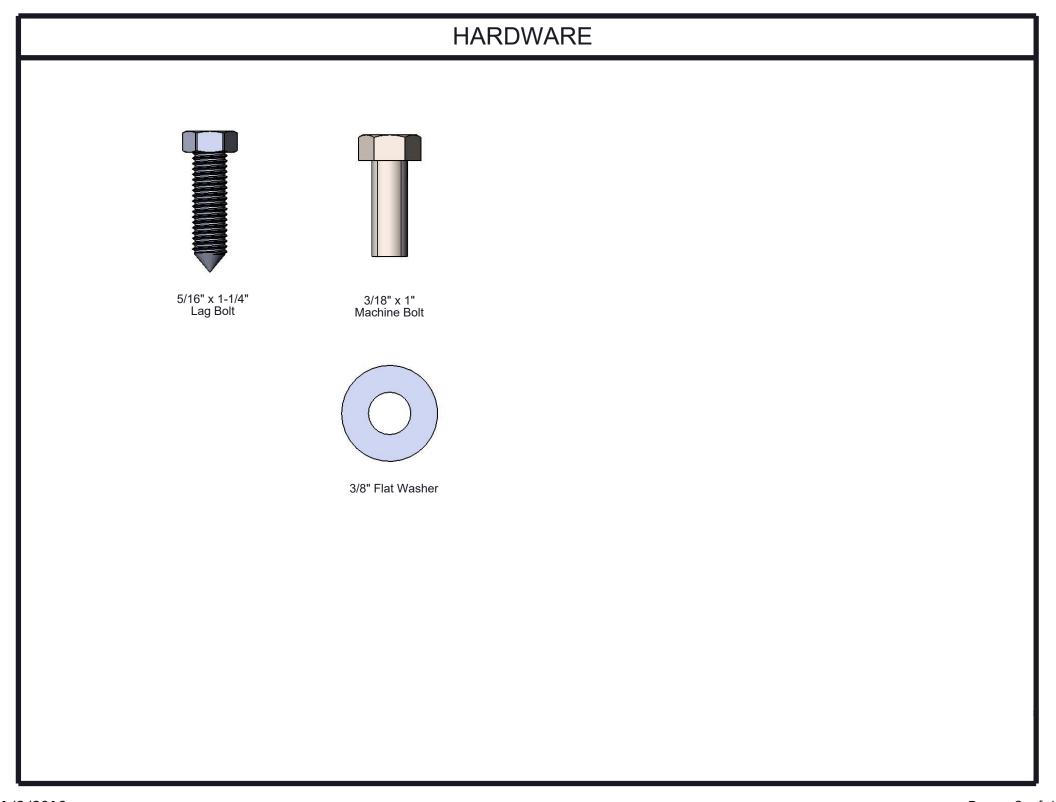

Hardware: All fasteners are stainless steel.

Overall Dimensions: Seat; 18" H x 18-1/2" D x 72" W.

### COMPONENTS

Attach the 6' Recycled and Steel Planks to the frames using specified hardware.

| ITEM NO. | PartNo                                                                 | DESCRIPTION                                                                                                                                                                                                     | QTY |
|----------|------------------------------------------------------------------------|-----------------------------------------------------------------------------------------------------------------------------------------------------------------------------------------------------------------|-----|
| 1        | BRN72-2x4-LB,<br>CDR72-2x4-LB,<br>GRN72-2x4-LB,<br>or GRY72-2x4-<br>LB | 2 x 4 Brown Recycled Bench Plank-Lag Bolts<br>(6'), 2 X 4 Cedar Recycled Bench Plank-Lag<br>Bolts (6'), 2 x 4 Green Recycled Bench<br>Plank-Lag Bolts(6'), or 2 x 4 Grey Recycled<br>Bench Plank-Lag Bolts (6') | 3   |
| 2        | P-01-01-0403                                                           | 62 Series SM Leg                                                                                                                                                                                                | 2   |
| 3        | 33-05-0034                                                             | 5/16" x 1-1/4" lag bolt, SS                                                                                                                                                                                     | 9   |
| 4        | 33-02-0008                                                             | 3/8" Flat Washer (SS)                                                                                                                                                                                           | 15  |
| 5        | 33-06-0056                                                             | 3/8" x 1" Machine Bolt (SS)                                                                                                                                                                                     | 6   |
| 6        | 01-01-0667                                                             | 62 Series Center Channel                                                                                                                                                                                        | 1   |
| 7        | 01-01-0664                                                             | 6' Oval Tube                                                                                                                                                                                                    | 2   |