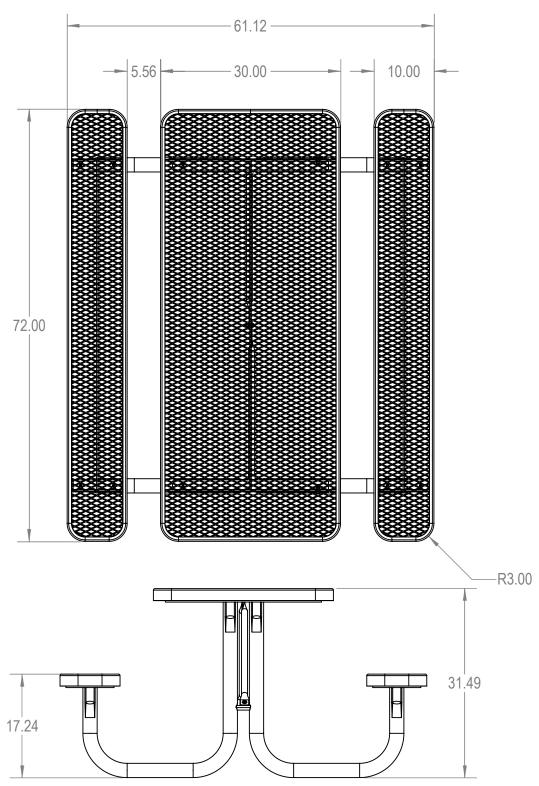

## 6 Ft. Rectangular Portable Picnic Table

#### Dimensions (L x W x H):

72" x 60" x 30"