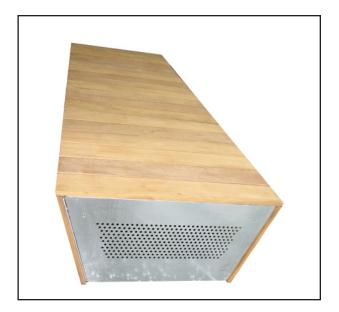

## Torvin DF5530

| Size:     | 109" x 38" x 17 1/2" tall                             |
|-----------|-------------------------------------------------------|
| Weight:   | 490 lbs.                                              |
| Material: | Powder Coated Steel<br>Powder Coated Aluminum<br>Wood |
| Parts:    | Steel Frame<br>Wood Slates<br>Aluminum Panels         |