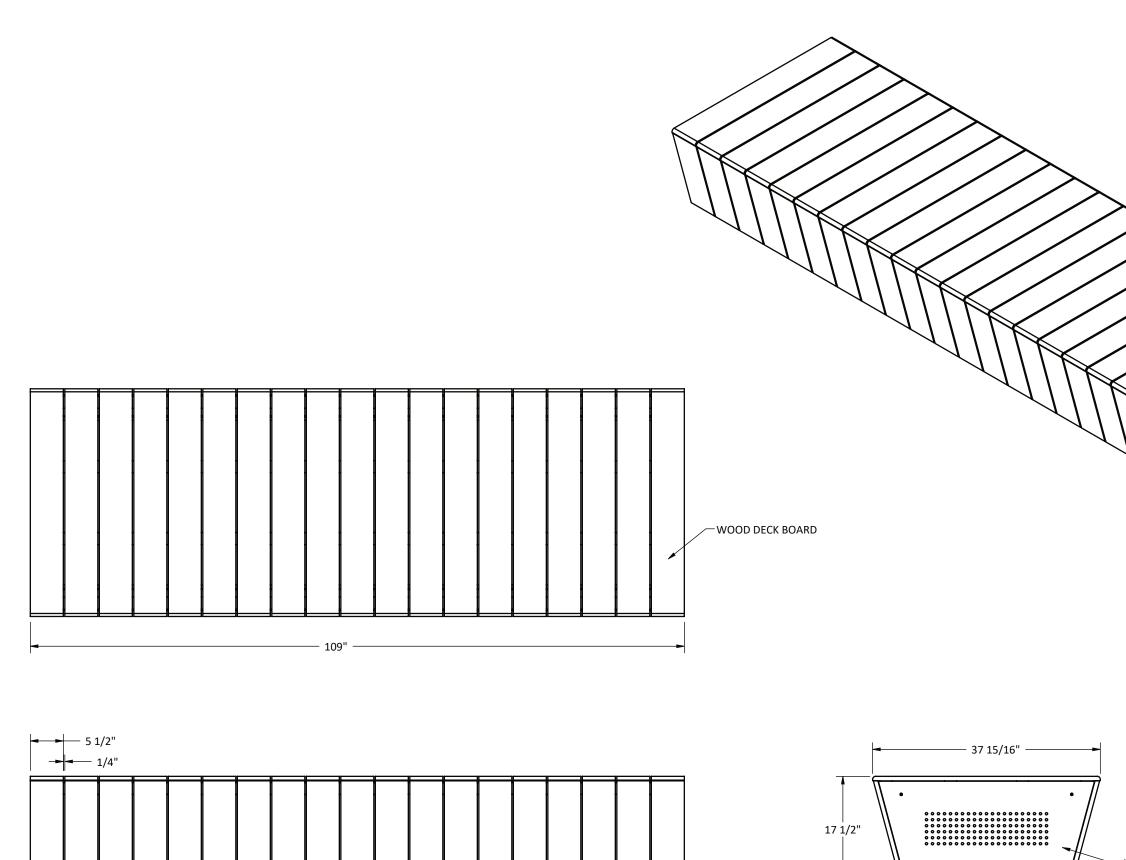

## Torvin DF5530

| Size:     | 109" x 38" x 17 1/2" tall                             |
|-----------|-------------------------------------------------------|
| Weight:   | 490 lbs.                                              |
| Material: | Powder Coated Steel<br>Powder Coated Aluminum<br>Wood |
| Parts:    | Steel Frame<br>Wood Slates<br>Aluminum Panels         |