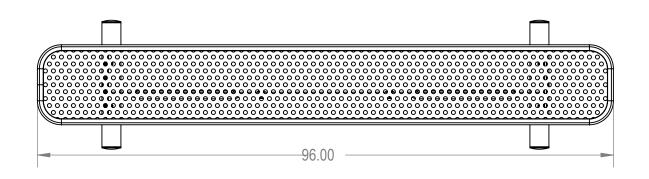

ΠΤLE:

8Ft Rectangular Bench without Back

Portable - Perforated Metal

SIZE DWG. NO. **REV** BRT08-B-21-000

WEIGHT: SHEET 3 OF 3

3