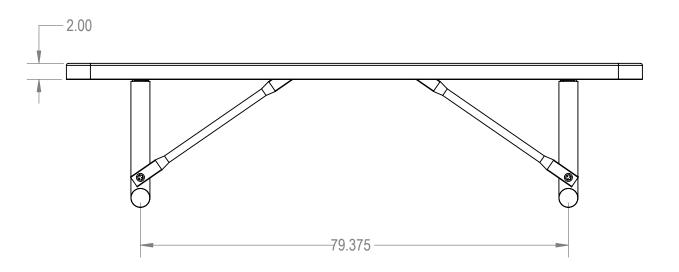

ΠΤLE:

8Ft Rectangular Bench without Back

Portable - Perforated Metal

SIZE DWG. NO. **REV** BRT08-B-21-000

WEIGHT: SHEET 3 OF 3

3