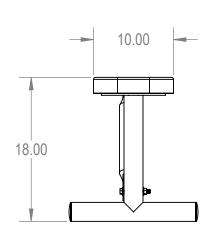

ΠΤLE:

8Ft Rectangular Bench without Back

Portable - Perforated Metal

SIZE DWG. NO. **REV** BRT08-B-21-000

WEIGHT: SHEET 3 OF 3

3