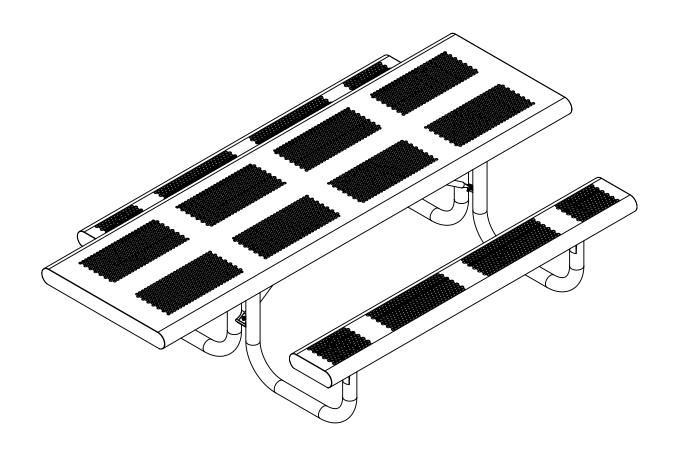

| TI  | Vno   | ) \ <i>I</i> | $\mathbf{M}$ | 1-001   |
|-----|-------|--------------|--------------|---------|
| 1 L | - ヘレロ | ) – V        | V V = U      | I =UU I |

TITLE:

8ft Perf Table **HC Portable Version** 