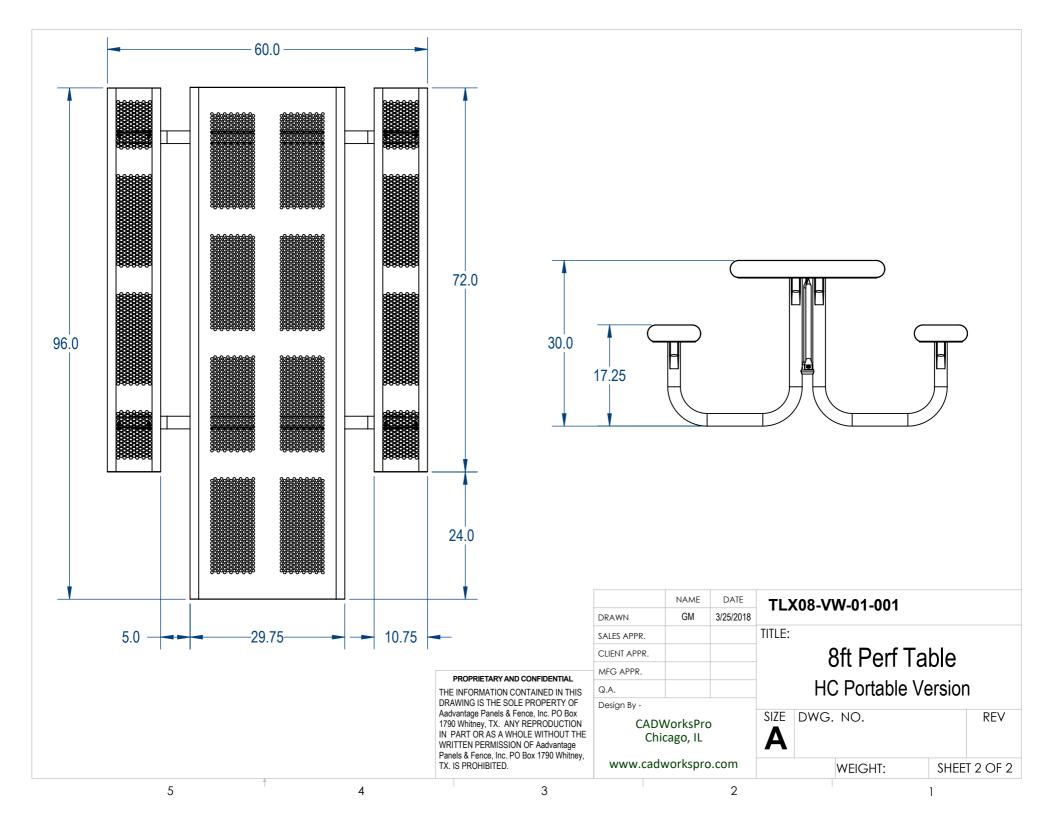

| TI  | Vno   | ) \ <i>I</i> | $\mathbf{M}$ | 1-001   |
|-----|-------|--------------|--------------|---------|
| 1 L | - ヘレロ | ) – V        | V V = U      | I =UU I |

TITLE:

8ft Perf Table **HC Portable Version** 