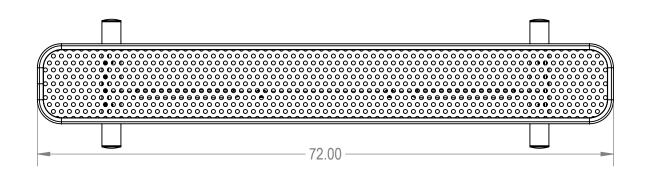

ΠΤLE:

6Ft Rectangular Bench without Back

Portable - Perforated Metal

SIZE DWG. NO. REV BRT06-B-21-000

WEIGHT: SHEET 3 OF 3

3