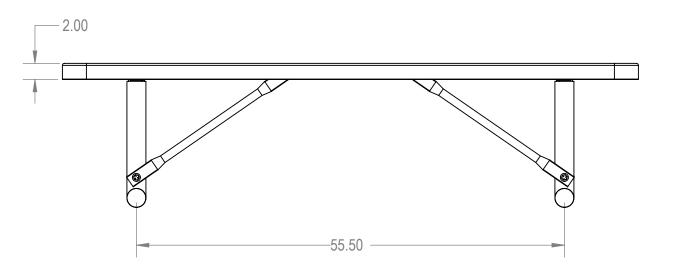

ΠΤLE:

6Ft Rectangular Bench without Back

Portable - Perforated Metal

SIZE DWG. NO. REV BRT06-B-21-000

WEIGHT: SHEET 3 OF 3

3