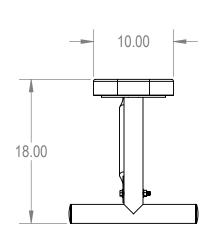

ΠΤLE:

6Ft Rectangular Bench without Back

Portable - Perforated Metal

SIZE DWG. NO. REV BRT06-B-21-000

WEIGHT: SHEET 3 OF 3

3