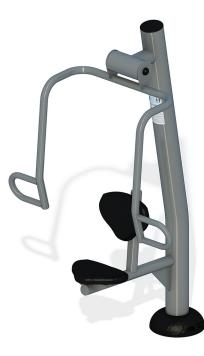

## **Chest Press**

Model Number UP166 Fall Height Not required **Use Zone** 9'-7" x 10'-6<sup>3</sup>/<sub>4</sub>"

#### **Product Description**

Target full upper body strength by using the Chest Press Station. Users should sit on the chair, grab both handles and push out. This station provides a non-slip grip and isokinetic springs for a smooth workout. Intended for ages 13 and up.

#### **Materials and Features**

- Sleek silver and gray design
- Compliments any space
- Stainless steel hardware
- In-ground mount installation
- Rubber spring resistance
- Long lasting with little
  maintenance
- Constructed of durable materials and backed by the industry's leading warranty