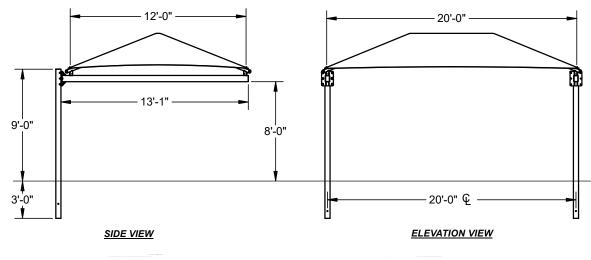

### 20' x 12' x 8'

MODEL #:

HC201208IG-105 (With Glide Elbows) HC201208IN-105 (Without Glide Elbows)

| REF.# | PART DESCRIPTION                         | QTY. |
|-------|------------------------------------------|------|
| 1     | 5" x 7" EMB Flanged Cantilever           | 2    |
| 2     | 5" Sq. Beam Flanged With Caps            | 2    |
| 3     | Ø2.88" Elbow                             | 4    |
| 4     | Ø2.88" Hip Rafter w/ Swaged End          | 4    |
| 5     | Ø2.88" Ridge Pole w/ Swaged Ends         | 1    |
| 6     | Ø2.88" Rectangle "Y" Connection          | 2    |
| 7     | 20' x 12' Fabric Cover With Cable Insert | 1    |
| 8     | Frame Hardware Kit                       | 1    |