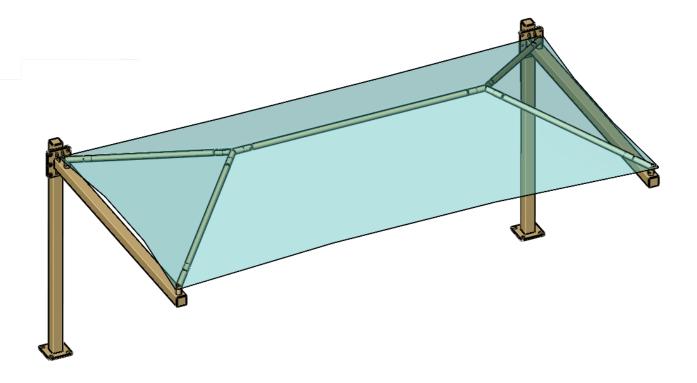

### CANTILEVER/ CAR PARKING SHADE

### 20' x 12' x 8'

MODEL #:

HC201208IG-105 (With Glide Elbows) HC201208IN-105 (Without Glide Elbows)

| REF.# | PART DESCRIPTION                         | QTY. |
|-------|------------------------------------------|------|
| 1     | 5" x 7" EMB Flanged Cantilever           | 2    |
| 2     | 5" Sq. Beam Flanged With Caps            | 2    |
| 3     | Ø2.88" Elbow                             | 4    |
| 4     | Ø2.88" Hip Rafter w/ Swaged End          | 4    |
| 5     | Ø2.88" Ridge Pole w/ Swaged Ends         | 1    |
| 6     | Ø2.88" Rectangle "Y" Connection          | 2    |
| 7     | 20' x 12' Fabric Cover With Cable Insert | 1    |
| 8     | Frame Hardware Kit                       | 1    |

### 20' x 12' x 8'

MODEL #:

HC201208SG-105 (With Glide Elbows) HC201208SN-105 (Without Glide Elbows)

| REF.# | PART DESCRIPTION                         | QTY. |
|-------|------------------------------------------|------|
| 1     | 5" x 7" EMB Flanged Cantilever           | 2    |
| 2     | 5" Sq. Beam Flanged With Caps            | 2    |
| 3     | Ø2.88" Elbow                             | 4    |
| 4     | Ø2.88" Hip Rafter w/ Swaged End          | 4    |
| 5     | Ø2.88" Ridge Pole w/ Swaged Ends         | 1    |
| 6     | Ø2.88" Rectangle "Y" Connection          | 2    |
| 7     | 20' x 12' Fabric Cover With Cable Insert | 1    |
| 8     | Frame Hardware Kit                       | 1    |
|       |                                          |      |