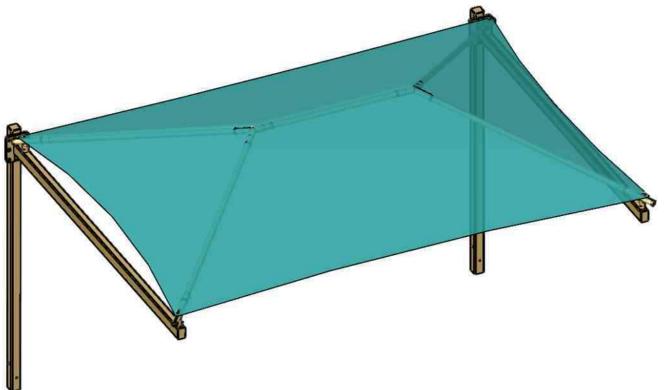

### 20' x 12' x 8'

MODEL #:

HC201208IG-105 (With Glide Elbows) HC201208IN-105 (Without Glide Elbows)

| REF.# | PART DESCRIPTION                         | QTY. |
|-------|------------------------------------------|------|
| 1     | 5" x 7" EMB Flanged Cantilever           | 2    |
| 2     | 5" Sq. Beam Flanged With Caps            | 2    |
| 3     | Ø2.88" Elbow                             | 4    |
| 4     | Ø2.88" Hip Rafter w/ Swaged End          | 4    |
| 5     | Ø2.88" Ridge Pole w/ Swaged Ends         | 1    |
| 6     | Ø2.88" Rectangle "Y" Connection          | 2    |
| 7     | 20' x 12' Fabric Cover With Cable Insert | 1    |
| 8     | Frame Hardware Kit                       | 1    |

### 20' x 12' x 8'

MODEL #:

HC201208SG-105 (With Glide Elbows) HC201208SN-105 (Without Glide Elbows)

| REF.# | PART DESCRIPTION                         | QTY. |
|-------|------------------------------------------|------|
| 1     | 5" x 7" EMB Flanged Cantilever           | 2    |
| 2     | 5" Sq. Beam Flanged With Caps            | 2    |
| 3     | Ø2.88" Elbow                             | 4    |
| 4     | Ø2.88" Hip Rafter w/ Swaged End          | 4    |
| 5     | Ø2.88" Ridge Pole w/ Swaged Ends         | 1    |
| 6     | Ø2.88" Rectangle "Y" Connection          | 2    |
| 7     | 20' x 12' Fabric Cover With Cable Insert | 1    |
| 8     | Frame Hardware Kit                       | 1    |
|       |                                          |      |