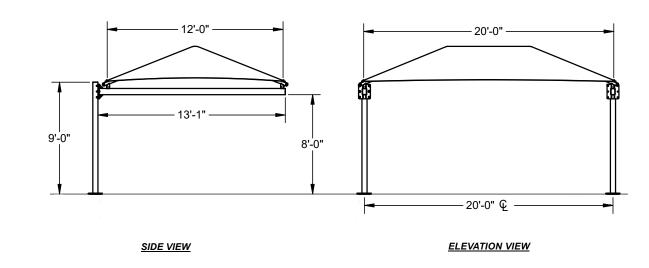

### 20' x 12' x 8'

MODEL #:

HC201208SG-105 (With Glide Elbows) HC201208SN-105 (Without Glide Elbows)

| REF.# | PART DESCRIPTION                         | QTY. |
|-------|------------------------------------------|------|
| 1     | 5" x 7" EMB Flanged Cantilever           | 2    |
| 2     | 5" Sq. Beam Flanged With Caps            | 2    |
| 3     | Ø2.88" Elbow                             | 4    |
| 4     | Ø2.88" Hip Rafter w/ Swaged End          | 4    |
| 5     | Ø2.88" Ridge Pole w/ Swaged Ends         | 1    |
| 6     | Ø2.88" Rectangle "Y" Connection          | 2    |
| 7     | 20' x 12' Fabric Cover With Cable Insert | 1    |
| 8     | Frame Hardware Kit                       | 1    |
|       |                                          |      |