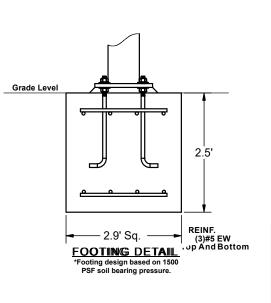

### 20' x 12' x 8'

MODEL #:

HC201208IG-105 (With Glide Elbows) HC201208IN-105 (Without Glide Elbows)

| REF.# | PART DESCRIPTION                         | QTY. |
|-------|------------------------------------------|------|
| 1     | 5" x 7" EMB Flanged Cantilever           | 2    |
| 2     | 5" Sq. Beam Flanged With Caps            | 2    |
| 3     | Ø2.88" Elbow                             | 4    |
| 4     | Ø2.88" Hip Rafter w/ Swaged End          | 4    |
| 5     | Ø2.88" Ridge Pole w/ Swaged Ends         | 1    |
| 6     | Ø2.88" Rectangle "Y" Connection          | 2    |
| 7     | 20' x 12' Fabric Cover With Cable Insert | 1    |
| 8     | Frame Hardware Kit                       | 1    |

### 20' x 12' x 8'

MODEL #:

HC201208SG-105 (With Glide Elbows) HC201208SN-105 (Without Glide Elbows)

| REF.# | PART DESCRIPTION                         | QTY. |
|-------|------------------------------------------|------|
| 1     | 5" x 7" EMB Flanged Cantilever           | 2    |
| 2     | 5" Sq. Beam Flanged With Caps            | 2    |
| 3     | Ø2.88" Elbow                             | 4    |
| 4     | Ø2.88" Hip Rafter w/ Swaged End          | 4    |
| 5     | Ø2.88" Ridge Pole w/ Swaged Ends         | 1    |
| 6     | Ø2.88" Rectangle "Y" Connection          | 2    |
| 7     | 20' x 12' Fabric Cover With Cable Insert | 1    |
| 8     | Frame Hardware Kit                       | 1    |
|       |                                          |      |