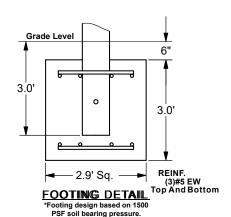

### CANTILEVER/ CAR PARKING SHADE

### 20' x 12' x 8'

MODEL #:

HC201208IG-105 (With Glide Elbows) HC201208IN-105 (Without Glide Elbows)

| REF.# | PART DESCRIPTION                         | QTY. |
|-------|------------------------------------------|------|
| 1     | 5" x 7" EMB Flanged Cantilever           | 2    |
| 2     | 5" Sq. Beam Flanged With Caps            | 2    |
| 3     | Ø2.88" Elbow                             | 4    |
| 4     | Ø2.88" Hip Rafter w/ Swaged End          | 4    |
| 5     | Ø2.88" Ridge Pole w/ Swaged Ends         | 1    |
| 6     | Ø2.88" Rectangle "Y" Connection          | 2    |
| 7     | 20' x 12' Fabric Cover With Cable Insert | 1    |
| 8     | Frame Hardware Kit                       | 1    |







## Furniture Leisure





Commercial Site Furnishings

FurnitureLeisure.com PoolFurnitureSupply.com PicnicFurniture.com PicnicTableSupplier.com ParkTables.com **UBrace.com** 

### CANTILEVER/ CAR PARKING SHADE

### 20' x 12' x 8'

MODEL #:

HC201208SG-105 (With Glide Elbows) HC201208SN-105 (Without Glide Elbows)

| REF.# | PART DESCRIPTION                         | QTY. |
|-------|------------------------------------------|------|
| 1     | 5" x 7" EMB Flanged Cantilever           | 2    |
| 2     | 5" Sq. Beam Flanged With Caps            | 2    |
| 3     | Ø2.88" Elbow                             | 4    |
| 4     | Ø2.88" Hip Rafter w/ Swaged End          | 4    |
| 5     | Ø2.88" Ridge Pole w/ Swaged Ends         | 1    |
| 6     | Ø2.88" Rectangle "Y" Connection          | 2    |
| 7