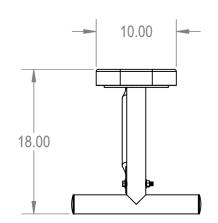

# 6 Ft. Rectangular Thermoplastic Portable Bench with Back

#### Model Number(s):

BRT06-AB-18-000 - RHINO Coating BRT06-AB-18-000 - ELITE Coating

#### Dimensions (L x W x H):

72" x 10" x 18"

### Metal Style(s):





#### Available in:



- ELITE OUTDOOR FURNITURE
- 7-year commercial warranty.
- Innovative polyolefin coating.
- Scratch resistant and drip free smooth finish.
- Quick Ships in 3 5 business days.

- 5-year commercial warranty.
- Industry standard polyethylene coating.
- Scratch resistant and drip free smooth finish.
- Quick Ships in 3 5 business days.

## **TP** Picnic Furniture

sales@picnicfurniture.com | 1-800-775-8409