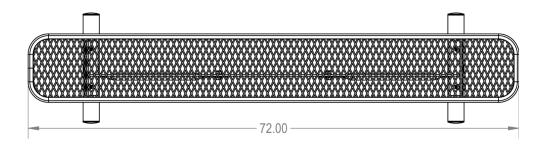

# 6 Ft. Rectangular Thermoplastic Portable Bench with Back

#### Model Number(s):

BRT06-AB-18-000 - RHINO Coating BRT06-AB-18-000 - ELITE Coating

#### Dimensions (L x W x H):

72" x 10" x 18"

### Metal Style(s):





#### Available in:



- ELITE OUTDOOR FURNITURE
- 7-year commercial warranty.
- Innovative polyolefin coating.
- Scratch resistant and drip free smooth finish.
- Quick Ships in 3 5 business days.

- 5-year commercial warranty.
- Industry standard polyethylene coating.
- Scratch resistant and drip free smooth finish.
- Quick Ships in 3 5 business days.

## **TP** Picnic Furniture

sales@picnicfurniture.com | 1-800-775-8409