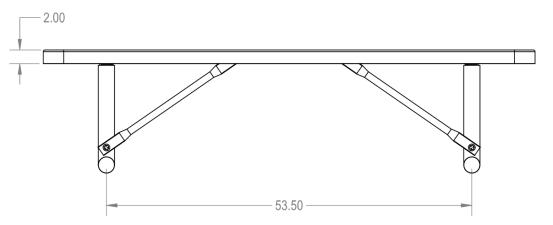

# 6 Ft. Rectangular Thermoplastic Portable Bench with Back

#### Model Number(s):

BRT06-AB-18-000 - RHINO Coating BRT06-AB-18-000 - ELITE Coating

#### Dimensions (L x W x H):

72" x 10" x 18"

### Metal Style(s):





#### Available in:



- ELITE OUTDOOR FURNITURE
- 7-year commercial warranty.
- Innovative polyolefin coating.
- Scratch resistant and drip free smooth finish.
- Quick Ships in 3 5 business days.

- 5-year commercial warranty.
- Industry standard polyethylene coating.
- Scratch resistant and drip free smooth finish.
- Quick Ships in 3 5 business days.

## **TP** Picnic Furniture

sales@picnicfurniture.com | 1-800-775-8409