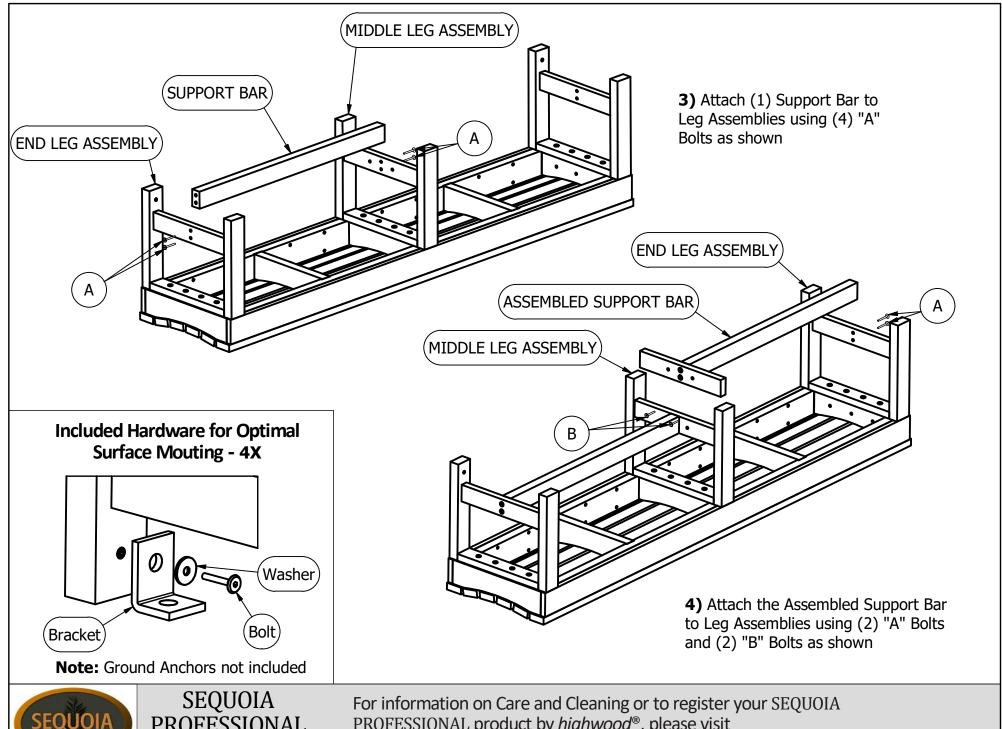

# Weldon 6' Picnic Bench

**Assembly Guide** 

1) Attach (1) Support Bar to Leg Support using (2) "A" Bolts as shown

**2)** Attach Leg Assemblies to Seat Assembly using (12) "A" Bolts, Middle Leg Assembly Brace offset to left, as shown.

#### **IMPORTANT!**

DO NOT fully tighten the bolts until all bolts are started. Once all bolts are inserted, go back & tighten all the bolts.

Retain these instructions for future reference