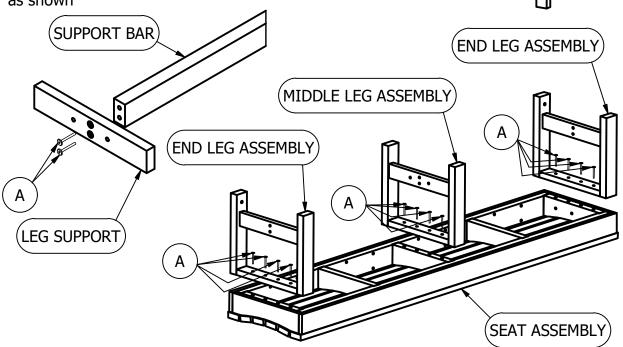

# Weldon 6' Picnic Bench

**Assembly Guide** 

1) Attach (1) Support Bar to Leg Support using (2) "A" Bolts as shown

**2)** Attach Leg Assemblies to Seat Assembly using (12) "A" Bolts, Middle Leg Assembly Brace offset to left, as shown.