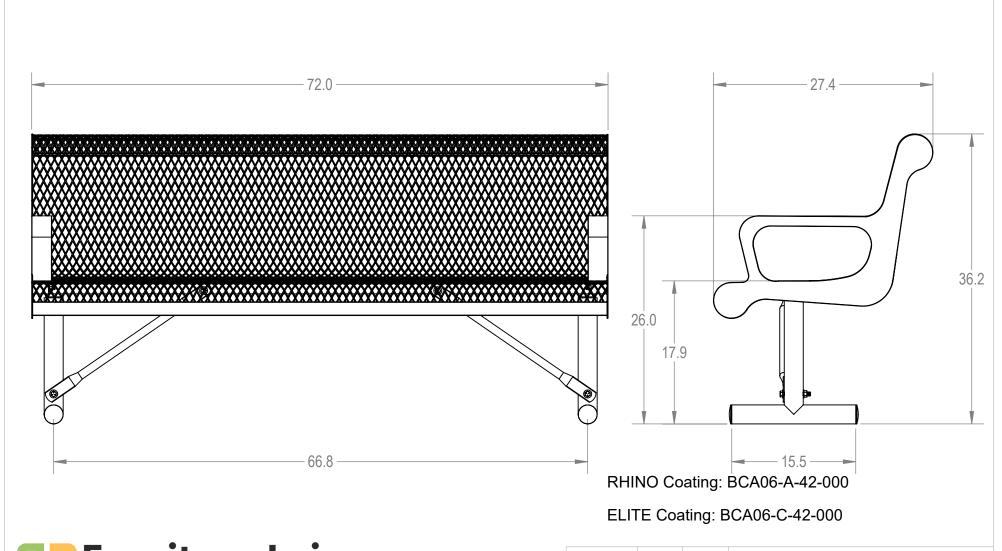

## CA06-AC-42-000

6' Contoured Bench -Portable **Expanded Metal Version** 

₩G. NO.

**REV** 

BCA06-A-42-000

WEIGHT: SHEET 2 OF 4

3