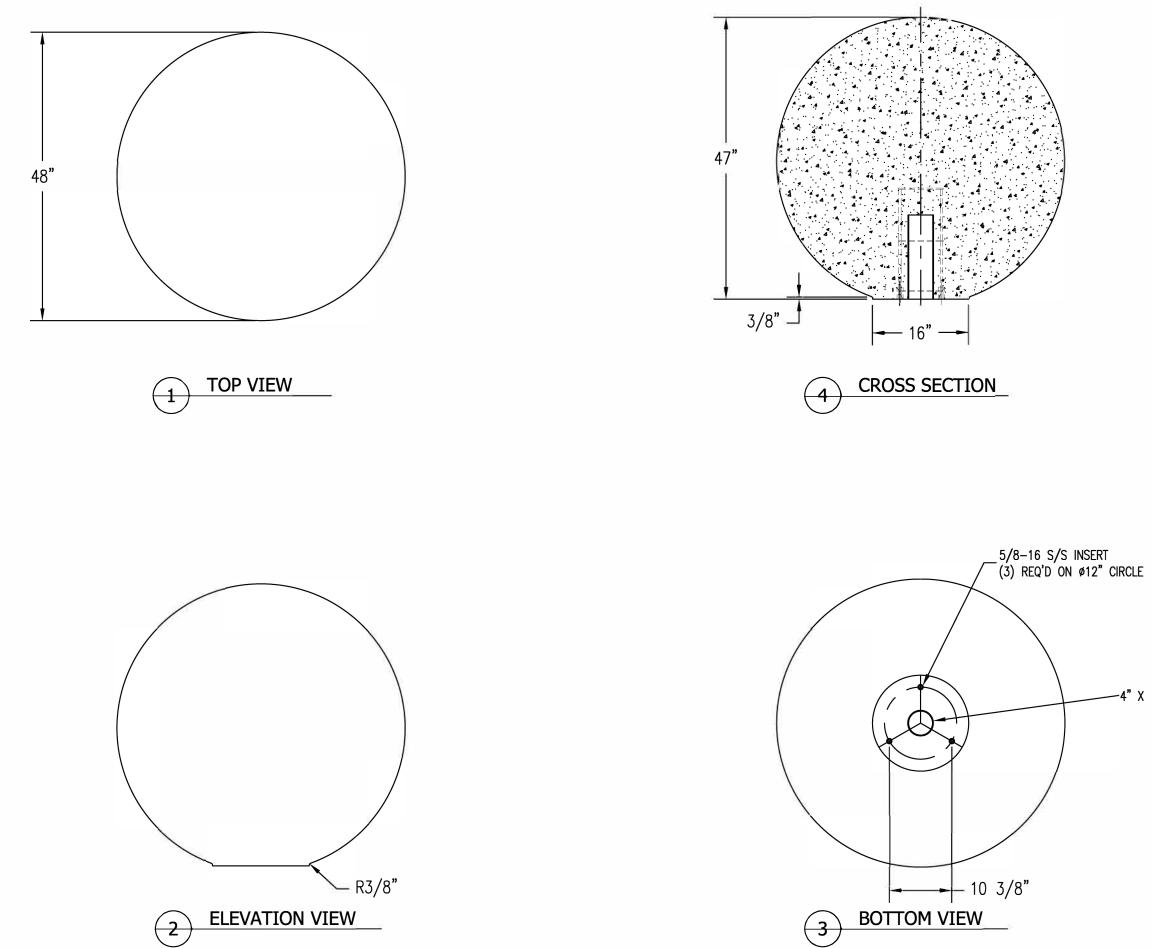

| WAUSAU TILE                                                                                                                                                                                                                                                                                                                                                                                                                                                |         |                        |                                  |   |
|------------------------------------------------------------------------------------------------------------------------------------------------------------------------------------------------------------------------------------------------------------------------------------------------------------------------------------------------------------------------------------------------------------------------------------------------------------|---------|------------------------|----------------------------------|---|
| 1                                                                                                                                                                                                                                                                                                                                                                                                                                                          | NAME    | DATE                   | Notes                            | _ |
| 2<br>3<br>4<br>5<br>6                                                                                                                                                                                                                                                                                                                                                                                                                                      |         |                        |                                  |   |
| 7                                                                                                                                                                                                                                                                                                                                                                                                                                                          | These I | Drawing, Sf            | INFORMATION<br>PECIFICATIONS AND |   |
| OTHER INFORMATION AND DOCUMENTS<br>ACCOMPANYING THEM ARE THE<br>CONFIDENTIAL AND PROPRIETARY PROPERTY<br>OF WAUSAU TILE, INC. THE DRAWINGS<br>THEMSELVES SHALL BELONG TO THE<br>OWNER FOR USE ONLY ON THE PROLECT.<br>ANY ADDITIONAL USE SHALL REQUIRE THE<br>PROR WRITTEN APPROVAL OF WAUSAU<br>TILE, INC. THE PROPRIETARY INFORMATION<br>CONTAINED WITHIN THE DRAWINGS AND<br>THE DOCUMENTS IS AND SHALL REMAIN<br>THE SOLE PROPERTY OF WAUSAU TILE, INC |         |                        |                                  |   |
|                                                                                                                                                                                                                                                                                                                                                                                                                                                            |         | JUB NAME               | ADDRESS<br>CITY, STATE ZIP       |   |
| UNLESS OTHERWISE SPECIFIED<br>DIMENSIONS ARE IN INCHES<br>FRACTIONS ±1/8"<br>DRAWN BY: SK                                                                                                                                                                                                                                                                                                                                                                  |         |                        |                                  |   |
| DATE: 6/8/15<br>Co Number: ?<br>Weight: 3,800 LBS                                                                                                                                                                                                                                                                                                                                                                                                          |         |                        |                                  |   |
| PR                                                                                                                                                                                                                                                                                                                                                                                                                                                         | ODUCT   | <sup>NO.</sup><br>TF 6 | 103                              |   |

-4" X 14" CORE